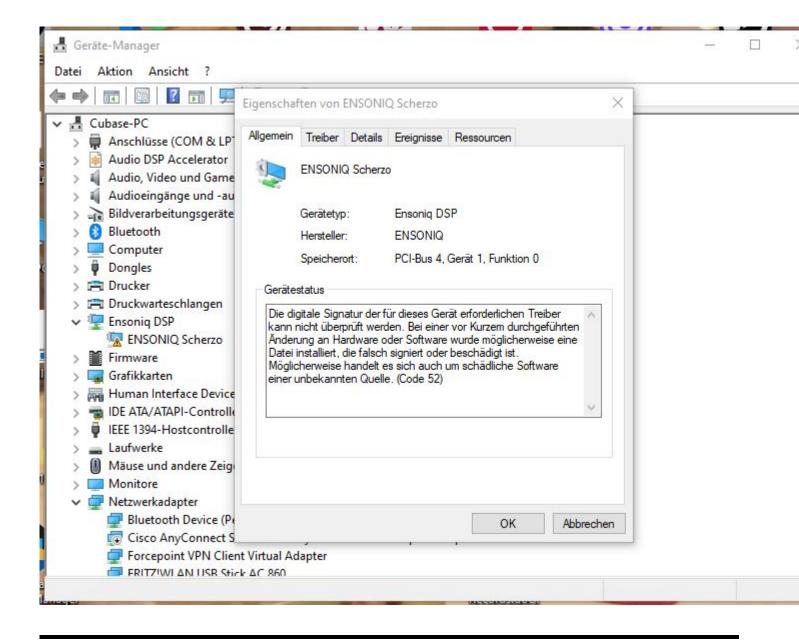

## Subject: Re: ASIO DRIVER current status ? Posted by danielcornelius on Sun, 08 Oct 2023 07:53:16 GMT View Forum Message <> Reply to Message

Hi Mike,

sorry for delay ! I get this Information under Propertis from the Manager.

"The digital signature of the drivers required for this device cannot be verified. A recent hardware or software change may have installed a file that is incorrectly signed or corrupted. It may also be malicious software from an unknown source. (Code 52)"

Hope thats helps ?

Best regards Dan

File Attachments
1) Ensonig\_issue.JPG, downloaded 1361 times