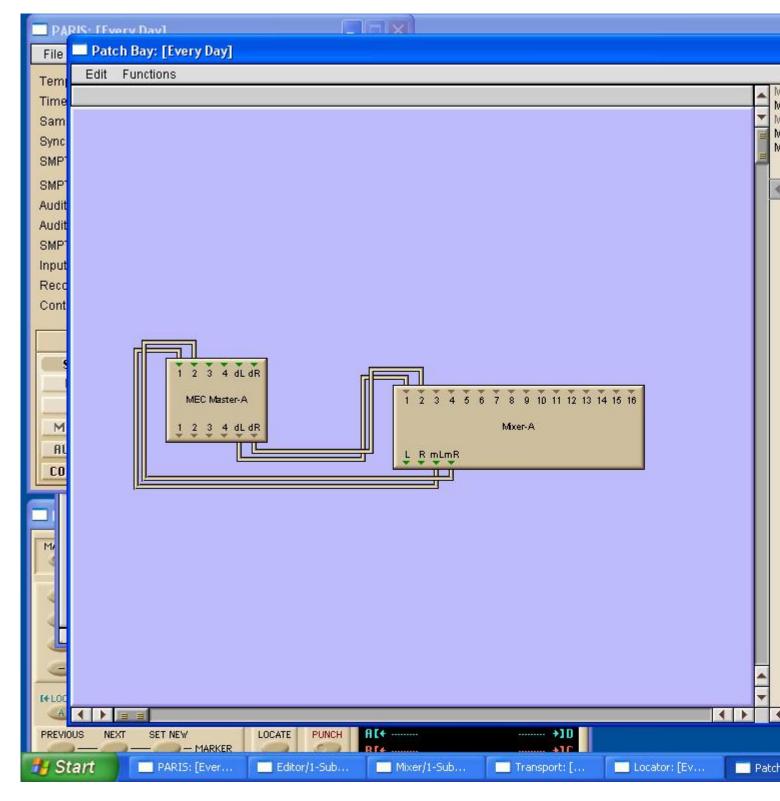

Subject: 8 Output Card do not appears.
Posted by danielcornelius on Tue, 26 Jun 2012 15:28:56 GMT
View Forum Message <> Reply to Message

Il connect one 8 Channel Outputcard to second slot of Paris MEC. In which way should it appears in patchbay window ?
I can't find it there !?

I have an 8 channel Inputcard too. Maybe is it automatically in this Input Interface MEC Modules A connected? Or Maybe if second slot(B) trouves a card it appears at patchbay window as MEC Modules-B?

Actually Screenshot of my patch where at first Slot installed 8 Channel Input Card and second slot installed 8 Channel Output card:

## File Attachments

1) patcgbay\_window.JPG, downloaded 376 times

2) MEC\_Backside.gif, downloaded 326 times

Subject: Re: 8 Output Card do not appears. Posted by Wayne on Tue, 26 Jun 2012 20:31:38 GMT

View Forum Message <> Reply to Message

Hi Dan,

See the MEC-Modules A 16/16. 8 of those are you input and 8 are your outputs.

Drag that module into the patch bay. Double click it. It will open up the module and you'll see both.

Wayne

Subject: Re: 8 Output Card do not appears.