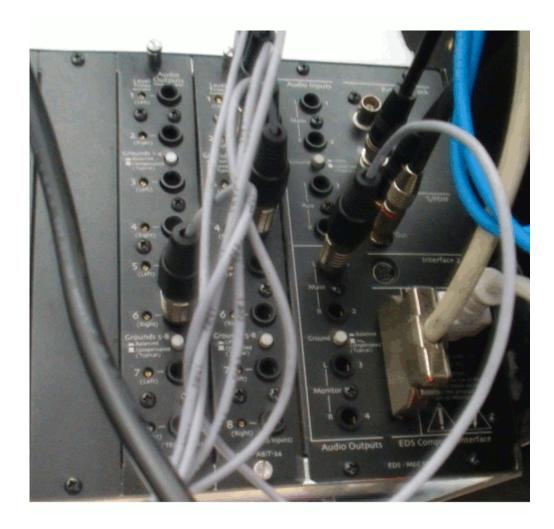

The Backside of my MEC Module:

Sorry for bad English hope you can understand and help me. THX!

## File Attachments

1) patcgbay\_window.JPG, downloaded 376 times

2) MEC\_Backside.gif, downloaded 326 times

Subject: Re: 8 Output Card do not appears. Posted by Wayne on Tue, 26 Jun 2012 20:31:38 GMT

View Forum Message <> Reply to Message