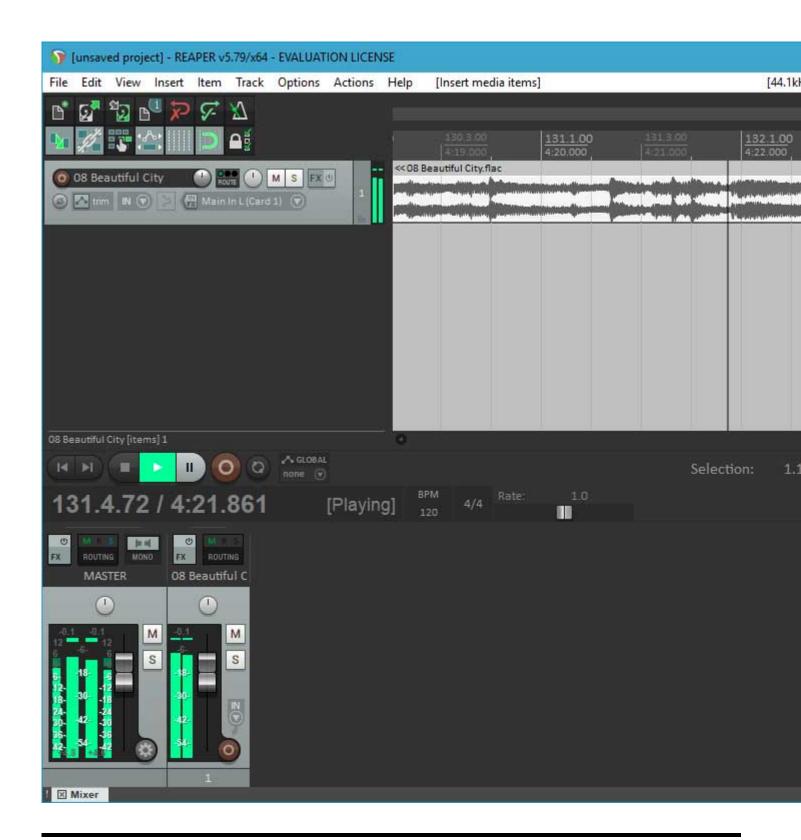

Lately, I've been working hard on getting a 64 bit version running. I have a lot of testing to do, and there is an issue I want to fix in the scherzo design that works but should be better, but....

I got Reaper x64 to play back audio from the PARIS ASIO today.

Too cool!

## File Attachments

1) first-64-bit-run.jpg, downloaded 7256 times

Page 1 of 3 ---- Generated from

The PARIS Forums

2) first-playback.jpg, downloaded 7631 times