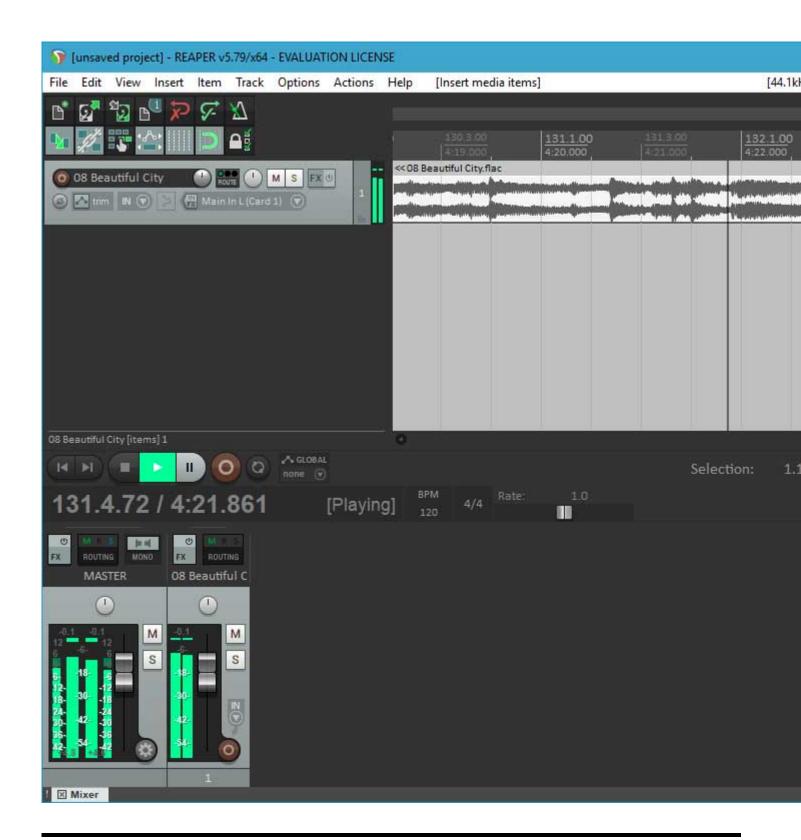

Lately, I've been working hard on getting a 64 bit version running. I have a lot of testing to do, and there is an issue I want to fix in the scherzo design that works but should be better, but....

I got Reaper x64 to play back audio from the PARIS ASIO today.

## File Attachments

1) first-64-bit-run.jpg, downloaded 7686 times

2) first-playback.jpg, downloaded 8054 times