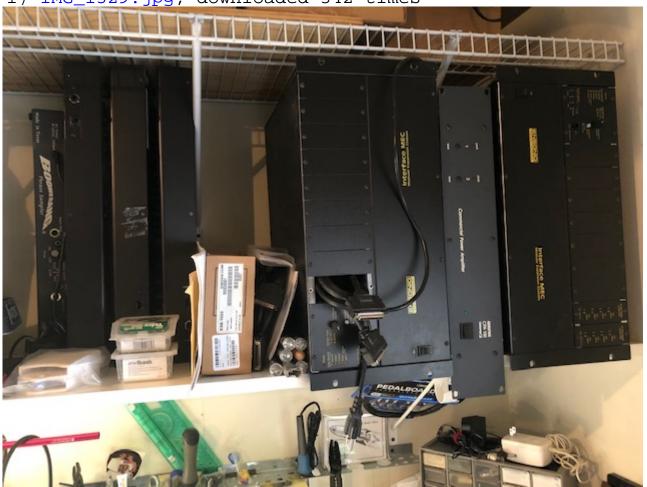

Subject: 2 MECs, 2-8 ins, one extra EDS-Card, 3 control surfaces...

Posted by gyefinger on Tue, 02 Jul 2019 16:46:10 GMT

View Forum Message <> Reply to Message

Hi all,

This has lived in one studio it's whole life. I have kept this going for a long time but it is time to let it go. I have moved to a new console and all this is up for grabs.

These are black MECS and controllers.

Guy Eckelberger Shutup & Play Studios https://shutupandplay.com/

## File Attachments

1) IMG\_1529.jpg, downloaded 342 times

Subject: Re: 2 MECs, 2-8 ins, one extra EDS-Card, 3 control surfaces.. Posted by lastlamb on Sat, 06 Jul 2019 00:02:32 GMT

Hi Guy,

I'm interested in the EDS-1000 card. Can you tell me how long it is? I'm not sure it will fit my motherboard. Also, let me know if you'll part with it separately and if so, for how much.