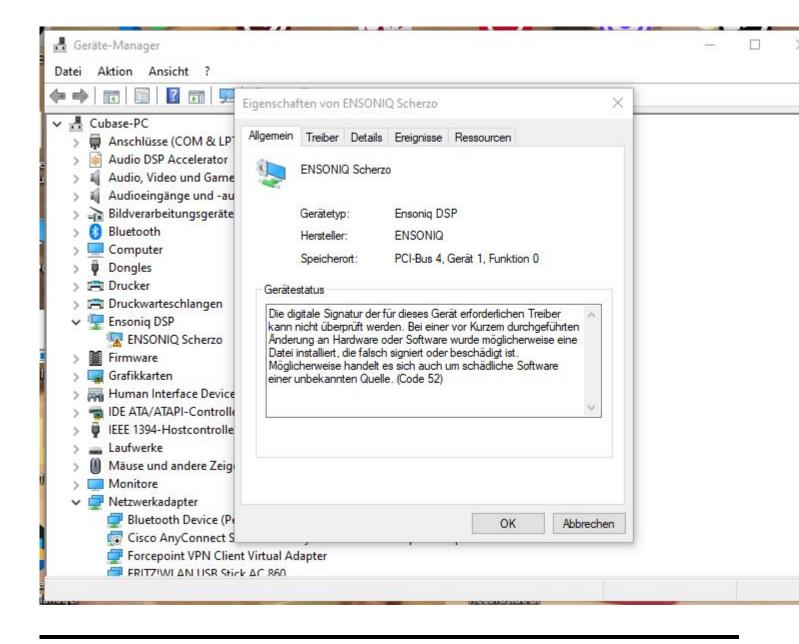

## Subject: Re: ASIO DRIVER current status ? Posted by danielcornelius on Sun, 08 Oct 2023 07:53:16 GMT View Forum Message <> Reply to Message

Hi Mike,

sorry for delay ! I get this Information under Propertis from the Manager.

"The digital signature of the drivers required for this device cannot be verified. A recent hardware or software change may have installed a file that is incorrectly signed or corrupted. It may also be malicious software from an unknown source. (Code 52)"

Hope thats helps ?

Best regards Dan

File Attachments
1) Ensoniq\_issue.JPG, downloaded 1622 times