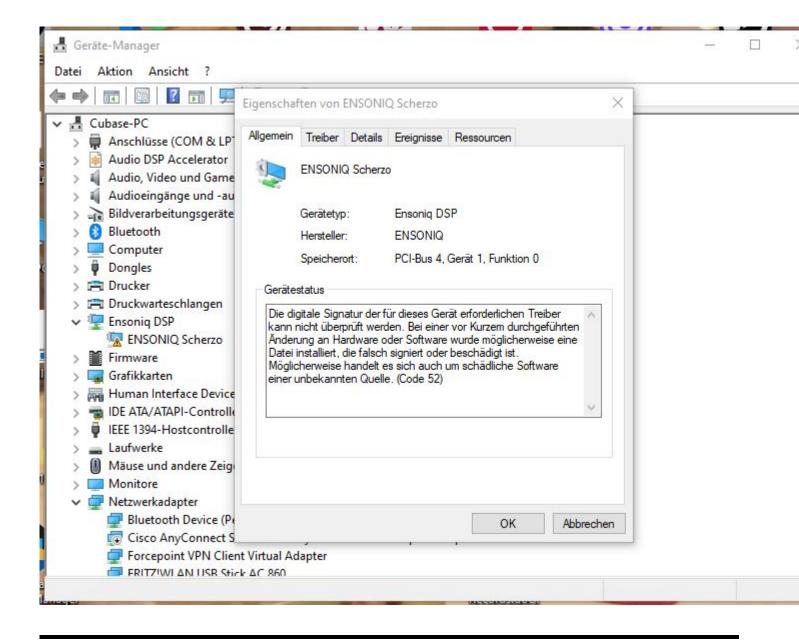

## Subject: Re: ASIO DRIVER current status ? Posted by danielcornelius on Sun, 08 Oct 2023 07:53:16 GMT View Forum Message <> Reply to Message

Hi Mike,

sorry for delay ! I get this Information under Propertis from the Manager.

"The digital signature of the drivers required for this device cannot be verified. A recent hardware or software change may have installed a file that is incorrectly signed or corrupted. It may also be malicious software from an unknown source. (Code 52)"

Hope thats helps ?

Best regards Dan

File Attachments
1) Ensoniq\_issue.JPG, downloaded 800 times