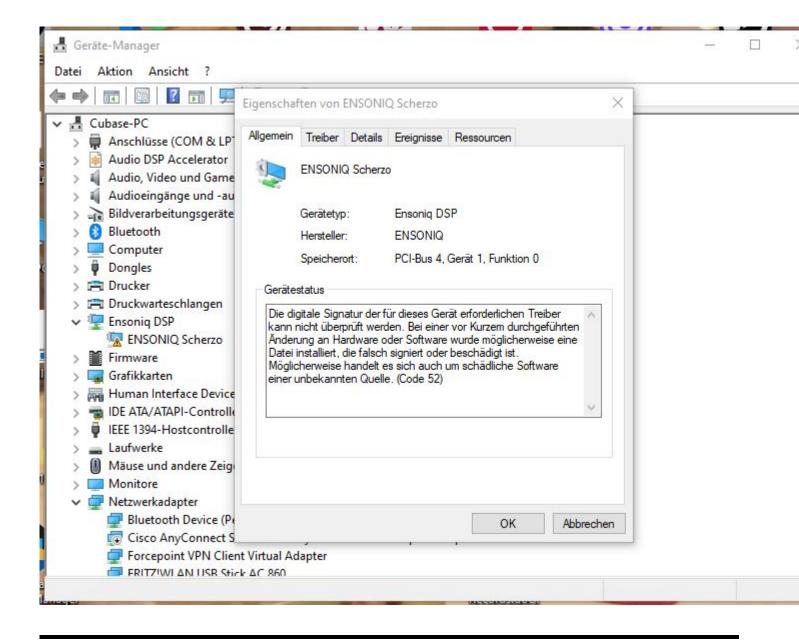

## Subject: Re: ASIO DRIVER current status ? Posted by danielcornelius on Sun, 08 Oct 2023 07:53:16 GMT View Forum Message <> Reply to Message

Hi Mike,

sorry for delay ! I get this Information under Propertis from the Manager.

"The digital signature of the drivers required for this device cannot be verified. A recent hardware or software change may have installed a file that is incorrectly signed or corrupted. It may also be malicious software from an unknown source. (Code 52)"

Hope thats helps ?

Best regards Dan

File Attachments
1) Ensonig\_issue.JPG, downloaded 2600 times