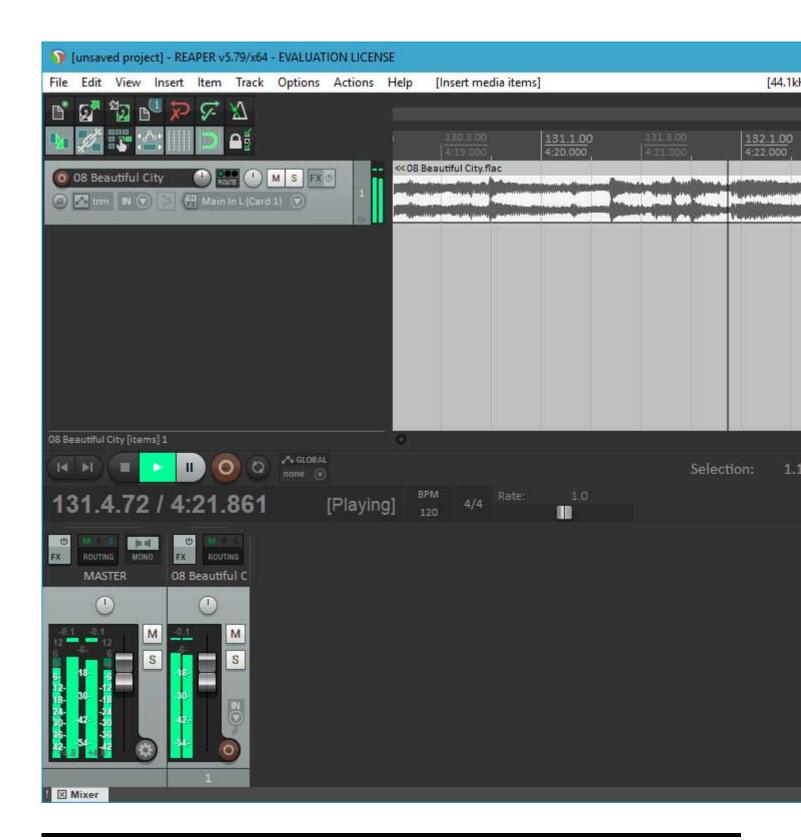

Lately, I've been working hard on getting a 64 bit version running. I have a lot of testing to do, and there is an issue I want to fix in the scherzo design that works but should be better, but....

I got Reaper x64 to play back audio from the PARIS ASIO today.

Too cool!

## File Attachments

1) first-64-bit-run.jpg, downloaded 4417 times

Page 1 of 3 ---- Generated from

The PARIS Forums

2) first-playback.jpg, downloaded 4705 times