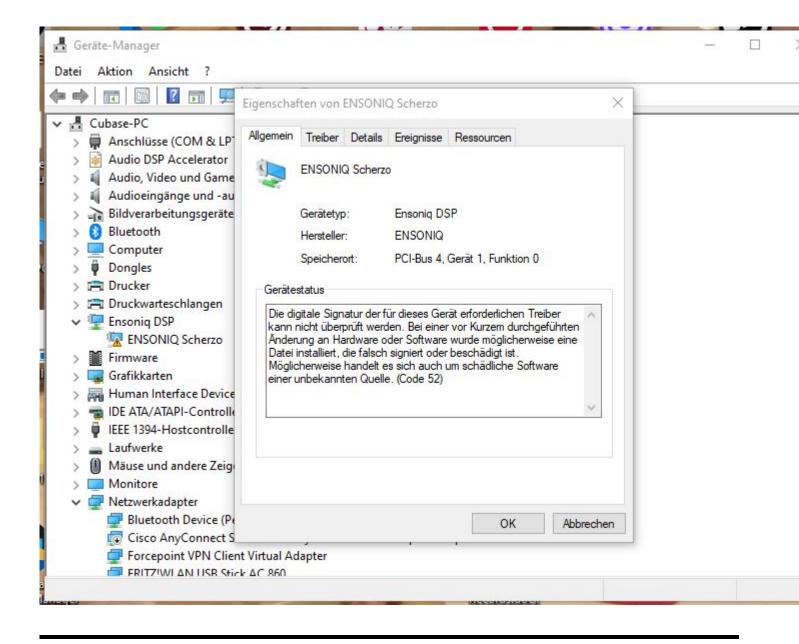

## Subject: Re: ASIO DRIVER current status ? Posted by danielcornelius on Sun, 08 Oct 2023 07:53:16 GMT View Forum Message <> Reply to Message

Hi Mike,

sorry for delay ! I get this Information under Propertis from the Manager.

"The digital signature of the drivers required for this device cannot be verified. A recent hardware or software change may have installed a file that is incorrectly signed or corrupted. It may also be malicious software from an unknown source. (Code 52)"

Hope thats helps ?

Best regards Dan

File Attachments
1) Ensonig\_issue.JPG, downloaded 1048 times