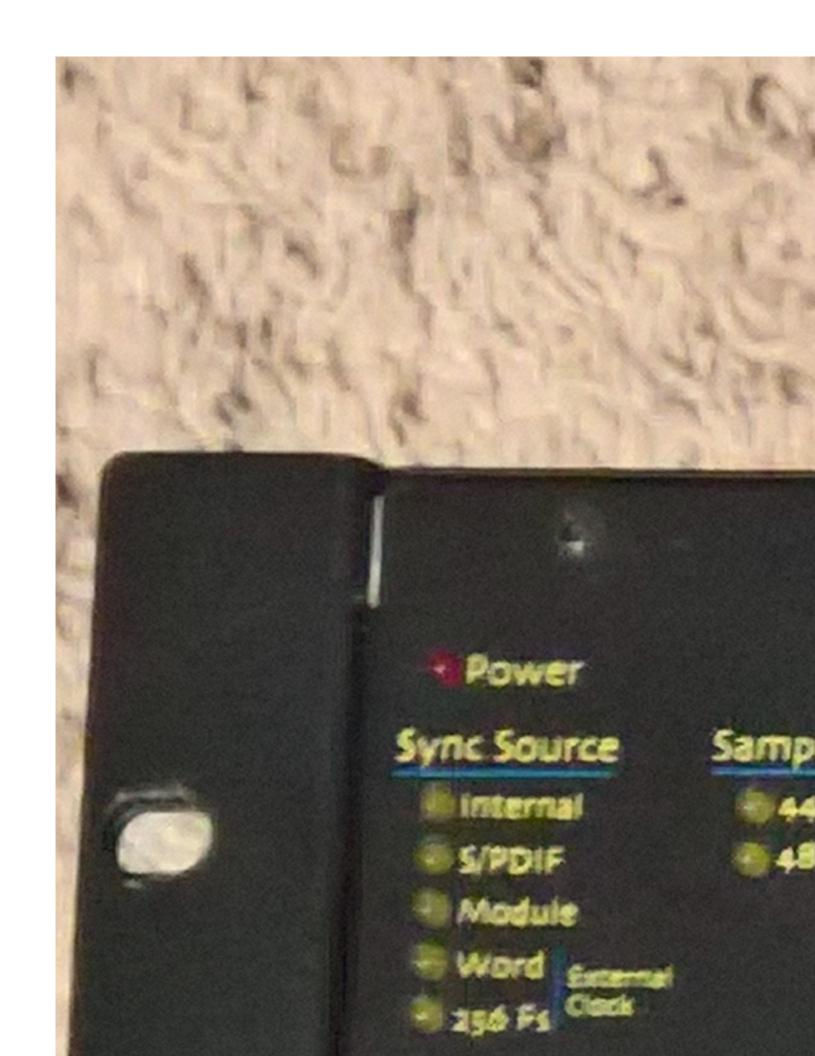

Subject: PARIS Hardward for sale

Posted by thesandbox1 on Sun, 16 Feb 2020 20:59:53 GMT

View Forum Message <> Reply to Message

Hello all...

I have some of my PARIS gear for sale as I have pretty much moved over to using a Reaper/Harrison Mixbus combo the last couple of years and slowly got everything transferred over. I will keep a basic setup still with a MEC, 2 EDS cards, 1 input, 1 output and 2 ADAT cards just because it would be hard to let go of everything as I have been using PARIS and been around the various forums since 1999.

Anyway...the following, all blackface, is currently up for sale all in working order and very good cosmetic condition from smoke free home studio setup.

1 MEC - \$75 SOLD

1 C16 - \$50

2 EDS cards...with ribbons - \$75ea BOTH SOLD