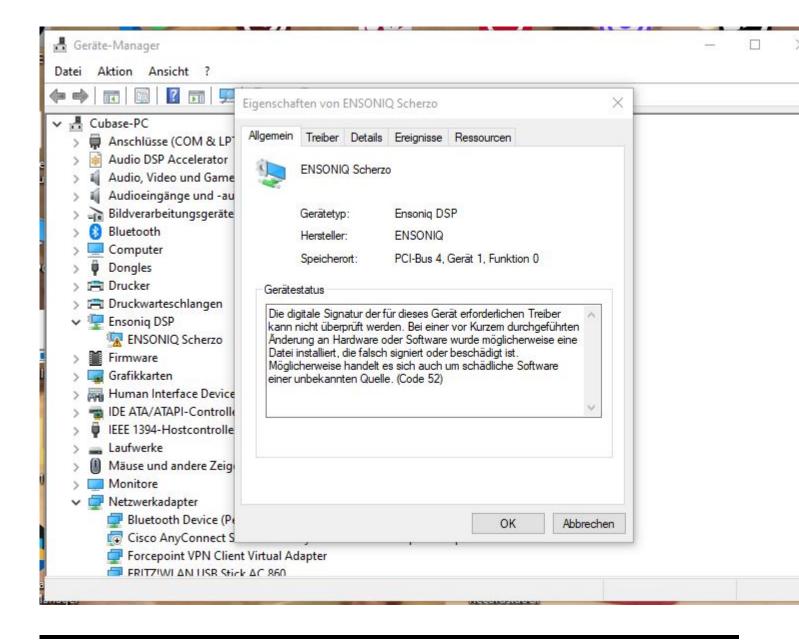

## Subject: Re: ASIO DRIVER current status ? Posted by danielcornelius on Sun, 08 Oct 2023 07:53:16 GMT View Forum Message <> Reply to Message

Hi Mike,

sorry for delay ! I get this Information under Propertis from the Manager.

"The digital signature of the drivers required for this device cannot be verified. A recent hardware or software change may have installed a file that is incorrectly signed or corrupted. It may also be malicious software from an unknown source. (Code 52)"

Hope thats helps ?

Best regards Dan

File Attachments
1) Ensonig\_issue.JPG, downloaded 4521 times