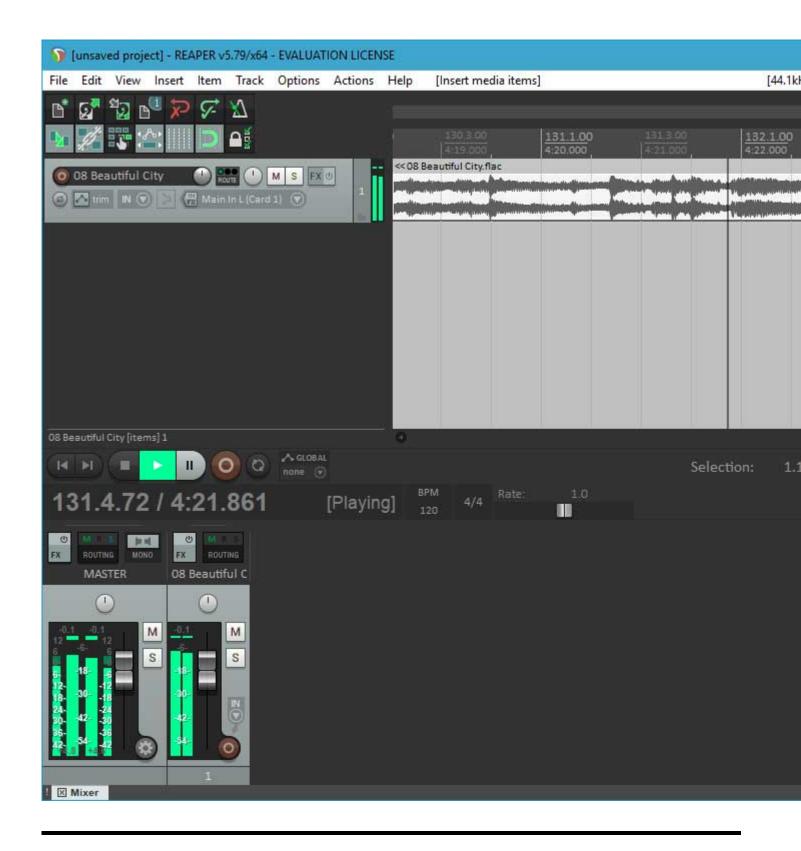

Lately, I've been working hard on getting a 64 bit version running. I have a lot of testing to do, and there is an issue I want to fix in the scherzo design that works but should be better, but....

I got Reaper x64 to play back audio from the PARIS ASIO today.

## 2) first-playback.jpg, downloaded 4295 times