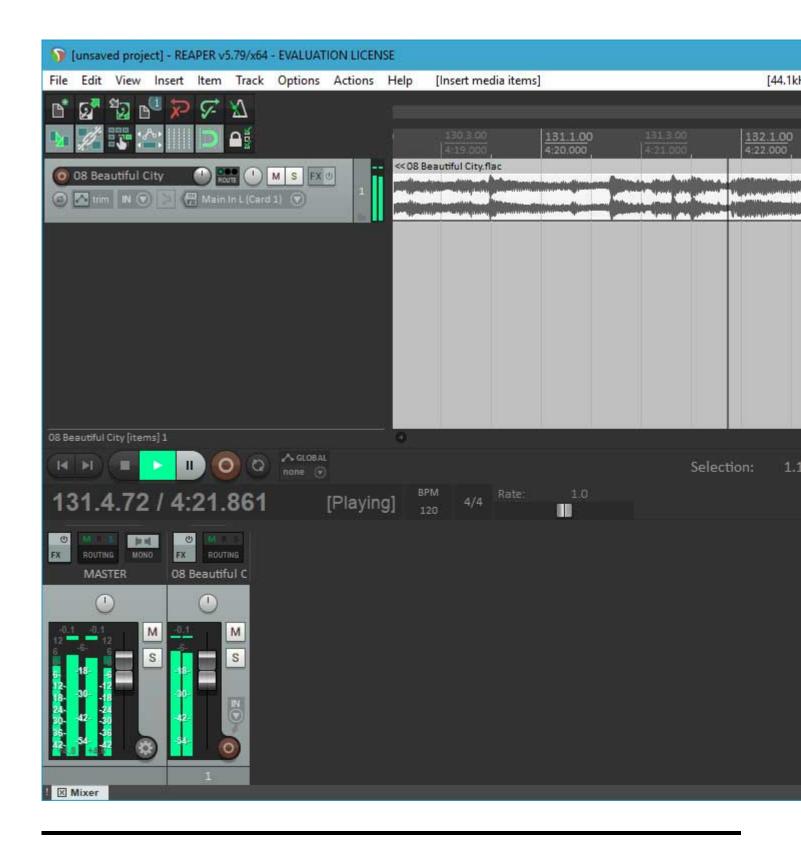

Lately, I've been working hard on getting a 64 bit version running. I have a lot of testing to do, and there is an issue I want to fix in the scherzo design that works but should be better, but....

I got Reaper x64 to play back audio from the PARIS ASIO today.

## 2) first-playback.jpg, downloaded 7195 times