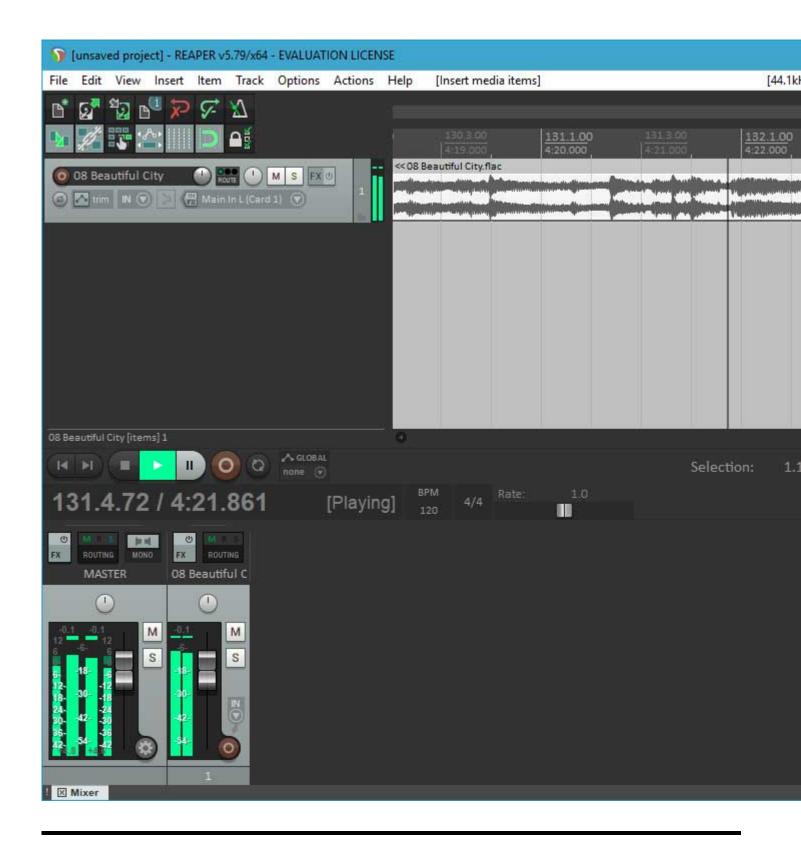

Lately, I've been working hard on getting a 64 bit version running. I have a lot of testing to do, and there is an issue I want to fix in the scherzo design that works but should be better, but....

I got Reaper x64 to play back audio from the PARIS ASIO today.

## 2) first-playback.jpg, downloaded 4746 times