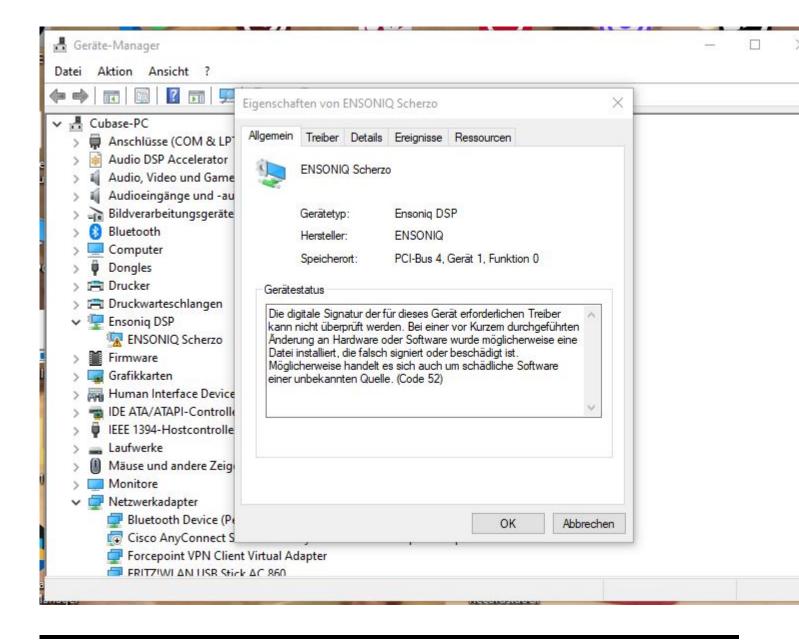

## Subject: Re: ASIO DRIVER current status ? Posted by danielcornelius on Sun, 08 Oct 2023 07:53:16 GMT View Forum Message <> Reply to Message

Hi Mike,

sorry for delay ! I get this Information under Propertis from the Manager.

"The digital signature of the drivers required for this device cannot be verified. A recent hardware or software change may have installed a file that is incorrectly signed or corrupted. It may also be malicious software from an unknown source. (Code 52)"

Hope thats helps ?

Best regards Dan

File Attachments
1) Ensonig\_issue.JPG, downloaded 1114 times