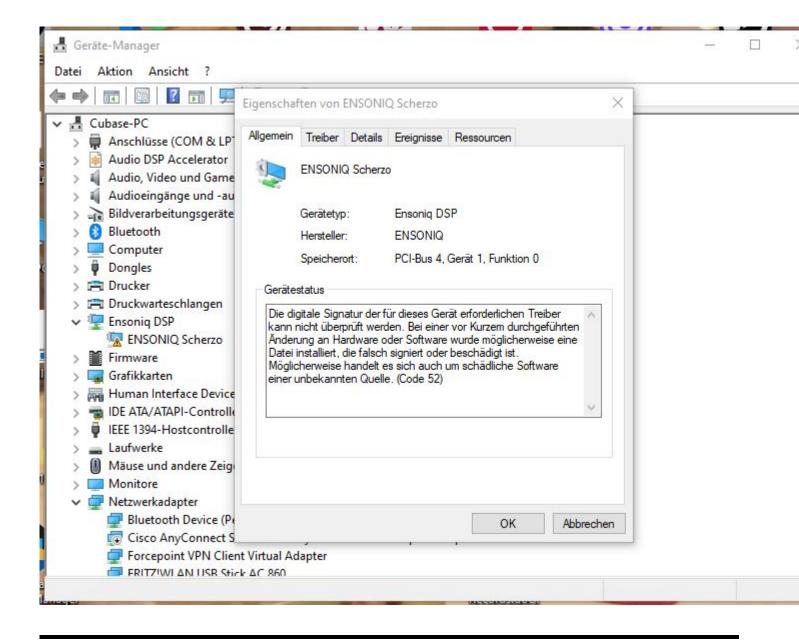

## Subject: Re: ASIO DRIVER current status ? Posted by danielcornelius on Sun, 08 Oct 2023 07:53:16 GMT View Forum Message <> Reply to Message

Hi Mike,

sorry for delay ! I get this Information under Propertis from the Manager.

"The digital signature of the drivers required for this device cannot be verified. A recent hardware or software change may have installed a file that is incorrectly signed or corrupted. It may also be malicious software from an unknown source. (Code 52)"

Hope thats helps ?

Best regards Dan

File Attachments
1) Ensoniq\_issue.JPG, downloaded 6892 times