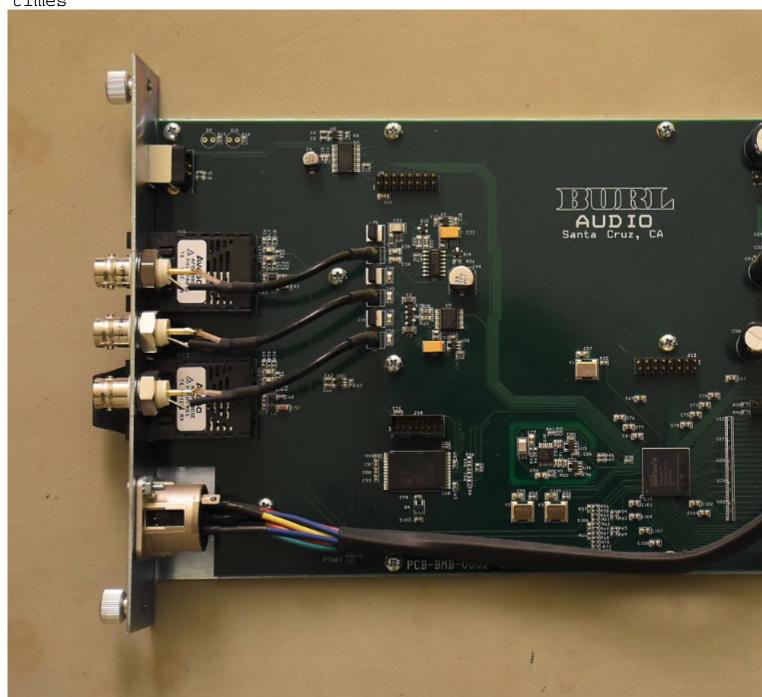

what you guys think about this!

Subject: Re: IDEA of MADI in MEC!

Posted by roginator on Wed, 09 May 2018 22:26:24 GMT

View Forum Message <> Reply to Message

This is BURL B80 System BMB2 MADI card

## we need something like this!

File Attachments
1) Screen Shot 2018-05-10 at 00.23.39.png, downloaded 989 times

Subject: Re: IDEA of MADI in MEC!

Posted by roginator on Wed, 09 May 2018 22:37:04 GMT

View Forum Message <> Reply to Message