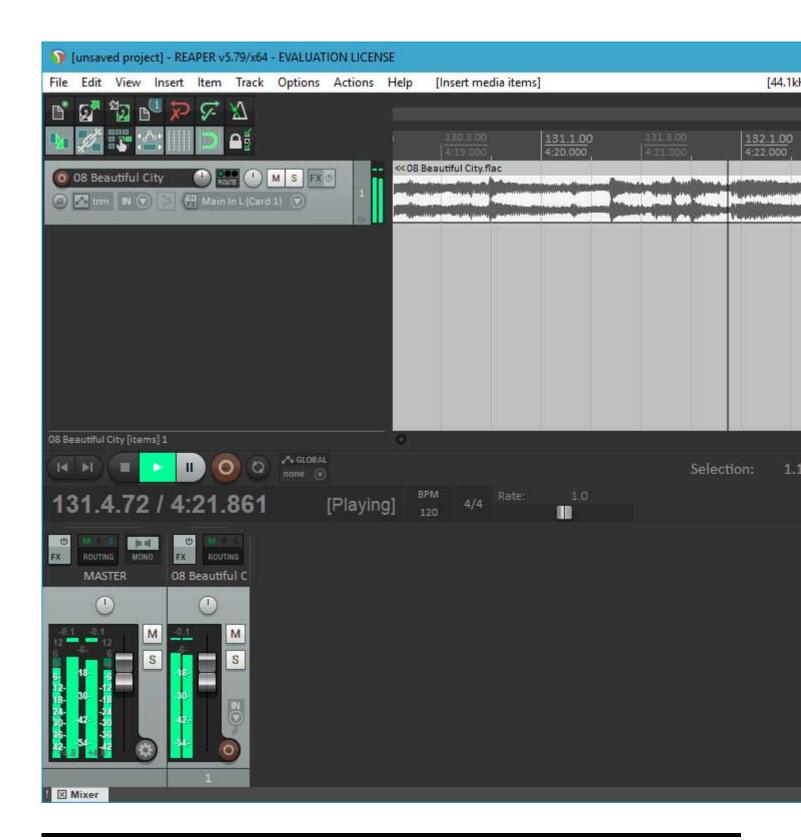

Lately, I've been working hard on getting a 64 bit version running. I have a lot of testing to do, and there is an issue I want to fix in the scherzo design that works but should be better, but....

I got Reaper x64 to play back audio from the PARIS ASIO today.

## File Attachments

1) first-64-bit-run.jpg, downloaded 6769 times

Page 1 of 3 ---- Generated from

The PARIS Forums

2) first-playback.jpg, downloaded 7135 times