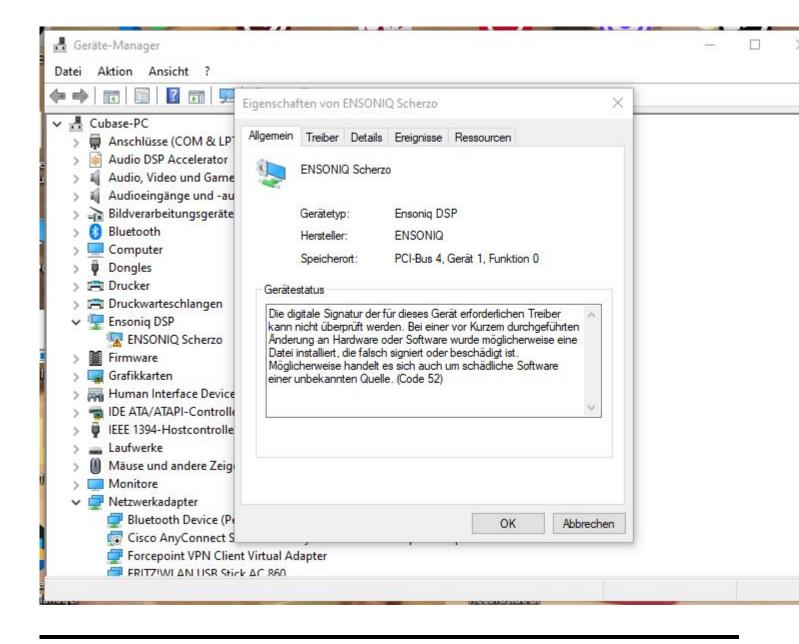

## Subject: Re: ASIO DRIVER current status ? Posted by danielcornelius on Sun, 08 Oct 2023 07:53:16 GMT View Forum Message <> Reply to Message

Hi Mike,

sorry for delay ! I get this Information under Propertis from the Manager.

"The digital signature of the drivers required for this device cannot be verified. A recent hardware or software change may have installed a file that is incorrectly signed or corrupted. It may also be malicious software from an unknown source. (Code 52)"

Hope thats helps ?

Best regards Dan

File Attachments
1) Ensoniq\_issue.JPG, downloaded 8282 times