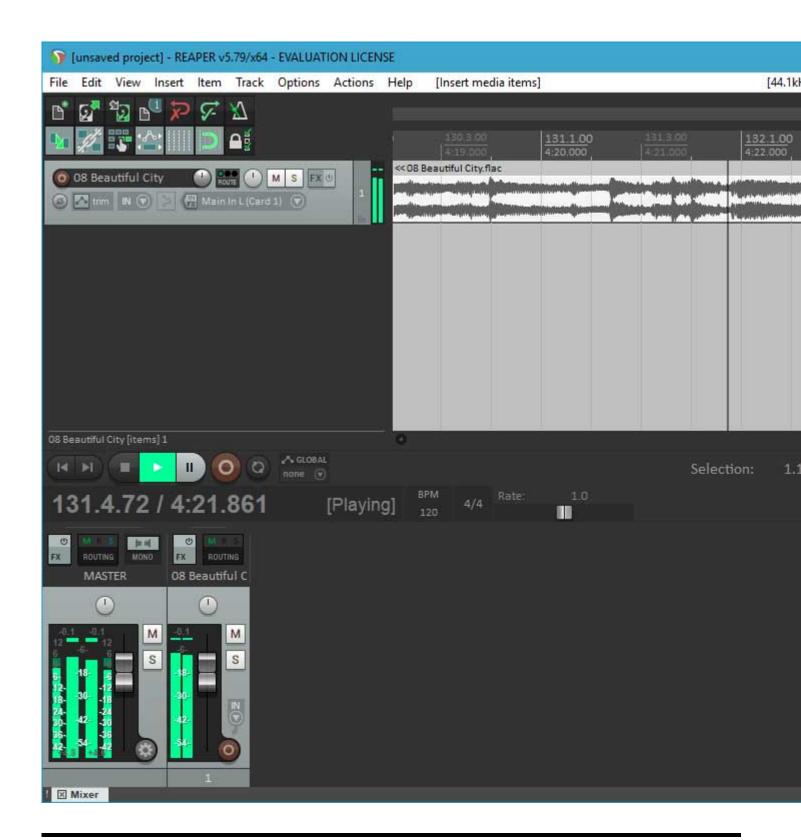

Lately, I've been working hard on getting a 64 bit version running. I have a lot of testing to do, and there is an issue I want to fix in the scherzo design that works but should be better, but....

I got Reaper x64 to play back audio from the PARIS ASIO today.

## File Attachments

1) first-64-bit-run.jpg, downloaded 9744 times

Page 1 of 3 ---- Generated from

The PARIS Forums

2) first-playback.jpg, downloaded 10134 times