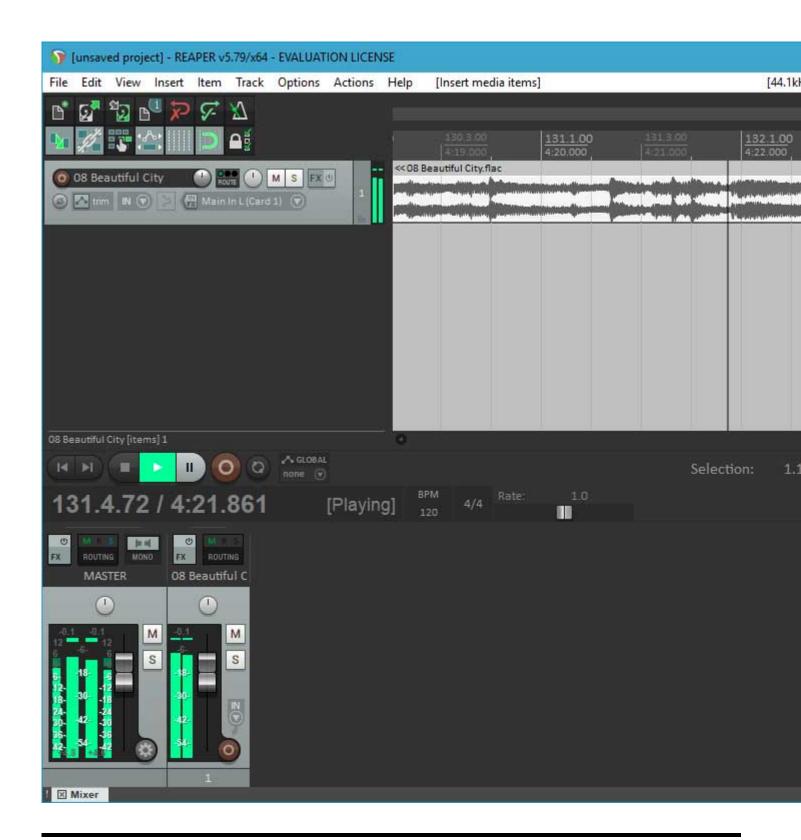

Lately, I've been working hard on getting a 64 bit version running. I have a lot of testing to do, and there is an issue I want to fix in the scherzo design that works but should be better, but....

I got Reaper x64 to play back audio from the PARIS ASIO today.

## File Attachments

1) first-64-bit-run.jpg, downloaded 3778 times

Page 1 of 3 ---- Generated from

The PARIS Forums

2) first-playback.jpg, downloaded 4073 times