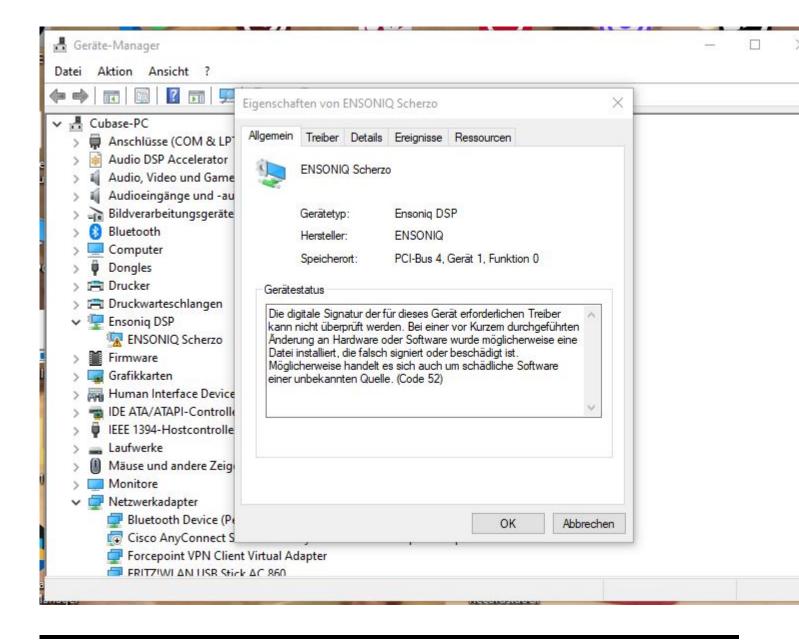

## Subject: Re: ASIO DRIVER current status ? Posted by danielcornelius on Sun, 08 Oct 2023 07:53:16 GMT View Forum Message <> Reply to Message

Hi Mike,

sorry for delay ! I get this Information under Propertis from the Manager.

"The digital signature of the drivers required for this device cannot be verified. A recent hardware or software change may have installed a file that is incorrectly signed or corrupted. It may also be malicious software from an unknown source. (Code 52)"

Hope thats helps ?

Best regards Dan

File Attachments
1) Ensonig\_issue.JPG, downloaded 2815 times