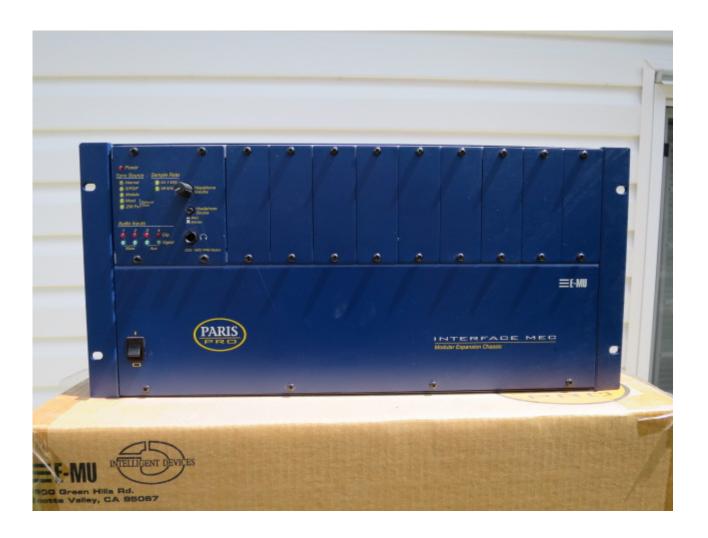

## Hello All,

After many years, I have finally decided to let my Paris system go. Loved it and wished it had continued.

I have the following items available, prices as indicated. Shipping is extra.

- \* MEC Interface (Blue) \$100.00 USD
- \* MED Expansion Module 24 Bit 8 Analog Output \$125.00 USD
- \* C16 Interface Controller (Blue) \$50 USD
- \* Three (3) EDS-1000 Cards \$125.00 USD each

## File Attachments

1) MEC2.JPG, downloaded 311 times

Subject: Re: PARIS items for Sale Posted by Ab on Sat, 25 Jul 2020 08:38:18 GMT

View Forum Message <> Reply to Message

Hi Shawn,

Is your system still available?