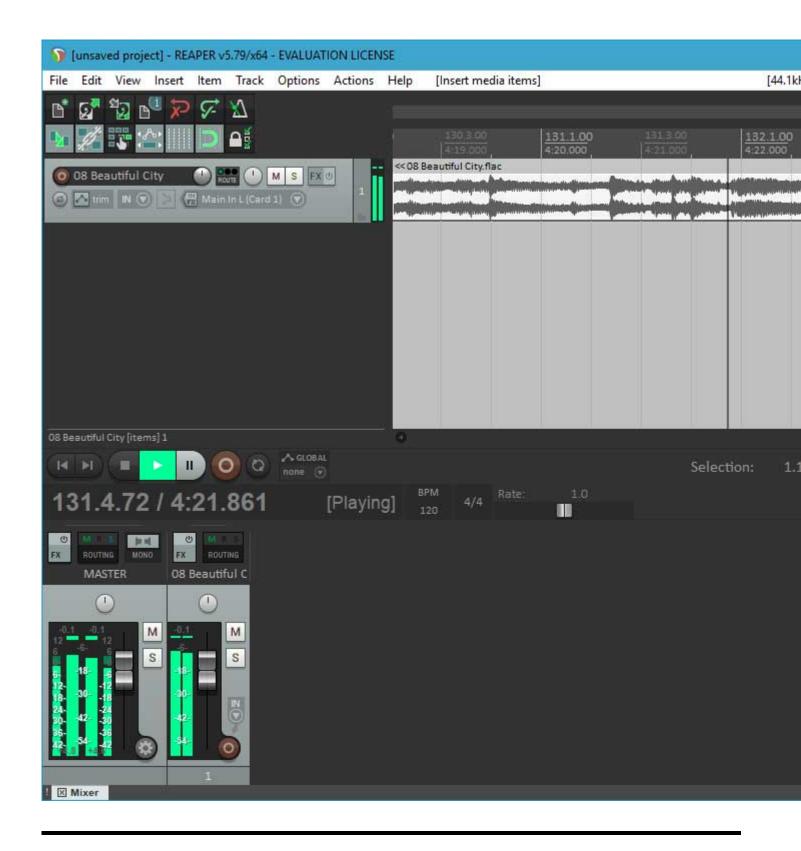

Lately, I've been working hard on getting a 64 bit version running. I have a lot of testing to do, and there is an issue I want to fix in the scherzo design that works but should be better, but....

I got Reaper x64 to play back audio from the PARIS ASIO today.

## 2) first-playback.jpg, downloaded 4574 times