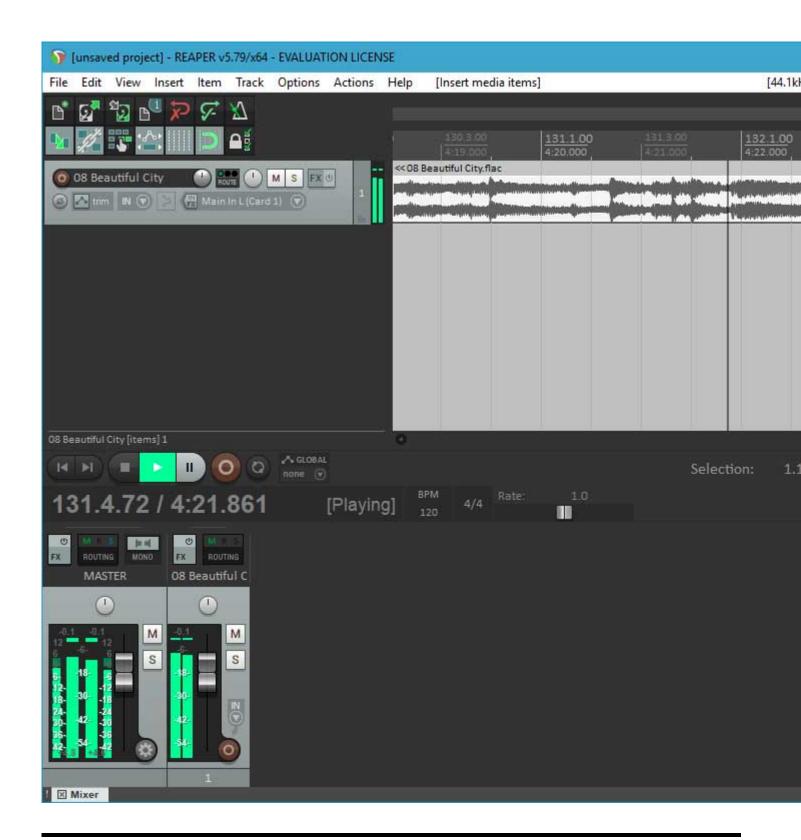

Lately, I've been working hard on getting a 64 bit version running. I have a lot of testing to do, and there is an issue I want to fix in the scherzo design that works but should be better, but....

I got Reaper x64 to play back audio from the PARIS ASIO today.

## File Attachments

1) first-64-bit-run.jpg, downloaded 8303 times

2) first-playback.jpg, downloaded 8697 times