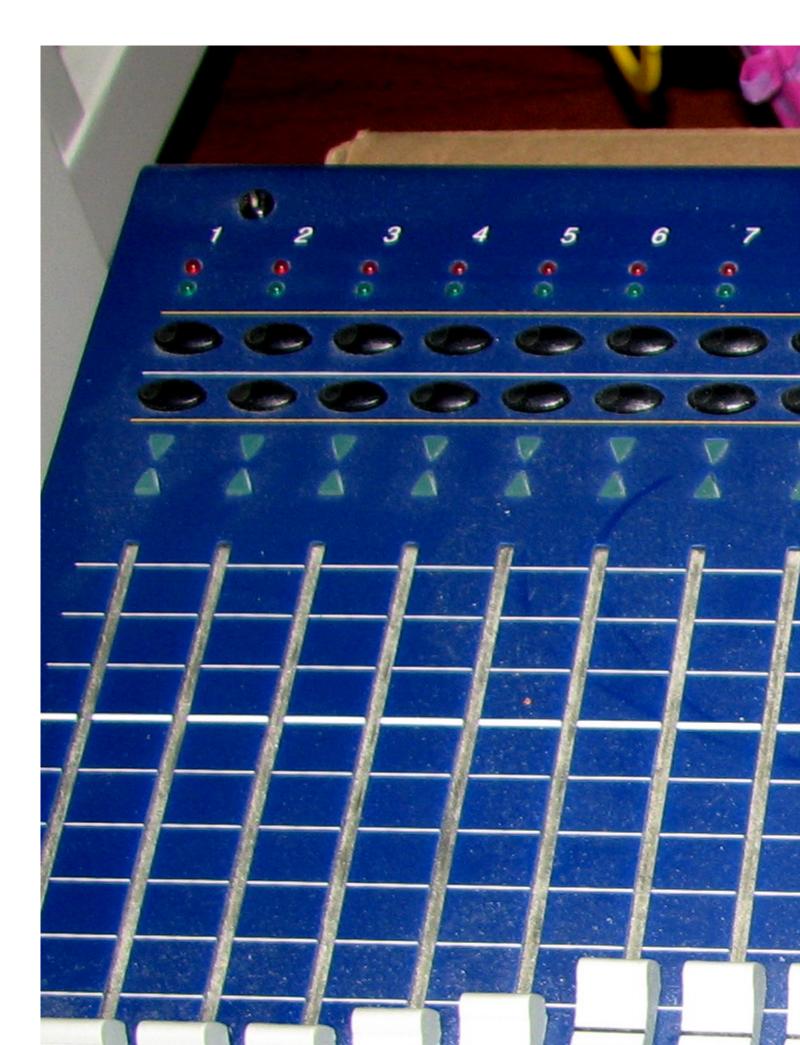

## Subject: PARIS PRO Equipment for sale

Posted by hschling on Sat, 05 Oct 2013 15:44:30 GMT

View Forum Message <> Reply to Message

I have a PARIS PRO systems with 2 EDS 1000 cards, PARIS PRO C16 control board, and an ultrapatch pro multifunctional 48-pt. patch bay Model PX 2000 that I'd like to sell.

## File Attachments

1) IMG\_2793.JPG, downloaded 767 times

Page 1 of 8 ---- Generated from

The PARIS Forums

Page 3 of 8 ---- Generated from The PARIS Forums

Page 5 of 8 ---- Generated from The PARIS Forums