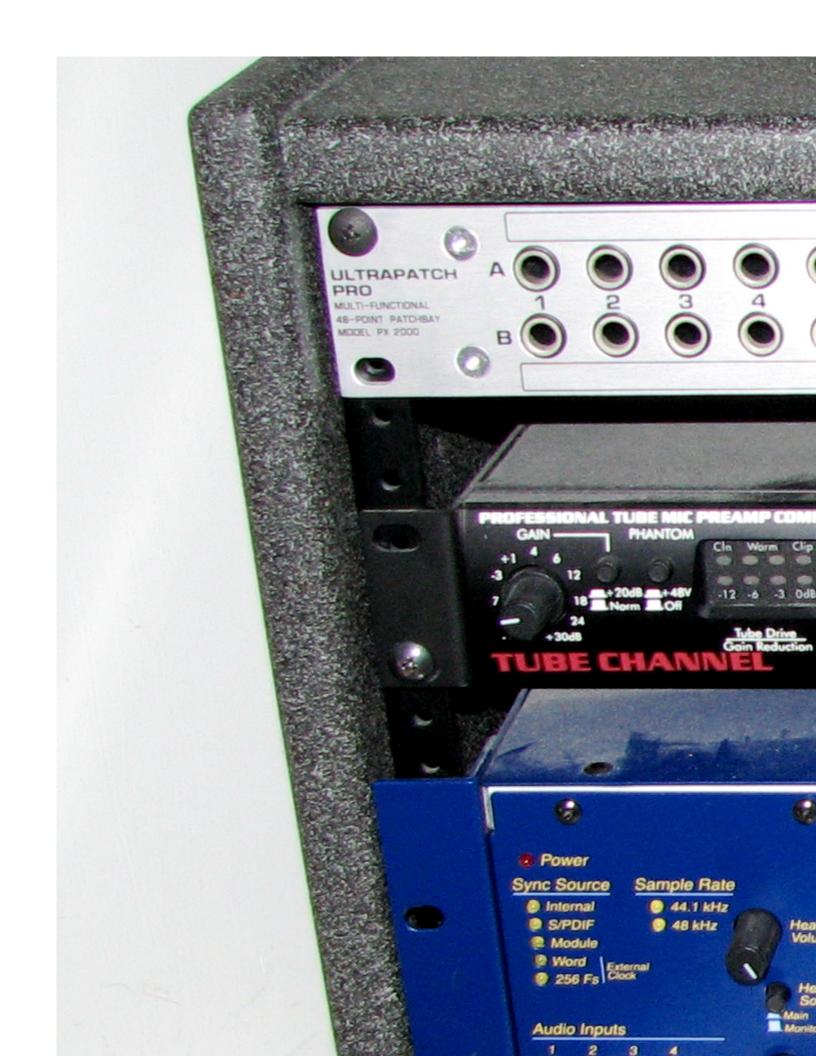

## Subject: PARIS PRO Equipment for sale

Posted by hschling on Sat, 05 Oct 2013 15:44:30 GMT

View Forum Message <> Reply to Message

I have a PARIS PRO systems with 2 EDS 1000 cards, PARIS PRO C16 control board, and an ultrapatch pro multifunctional 48-pt. patch bay Model PX 2000 that I'd like to sell.

In addition, I have one Pro Tube mic preap compression & equalizer Tube Channel

I also have a 933Mhz PowerMac with a 17" Envision Monitor for sale.

Will send photos on request.

I'll accept any reasonable offers.

## File Attachments

1) IMG\_2793.JPG, downloaded 767 times

Page 1 of 8 ---- Generated from

The PARIS Forums

Page 3 of 8 ---- Generated from The PARIS Forums

Page 5 of 8 ---- Generated from The PARIS Forums