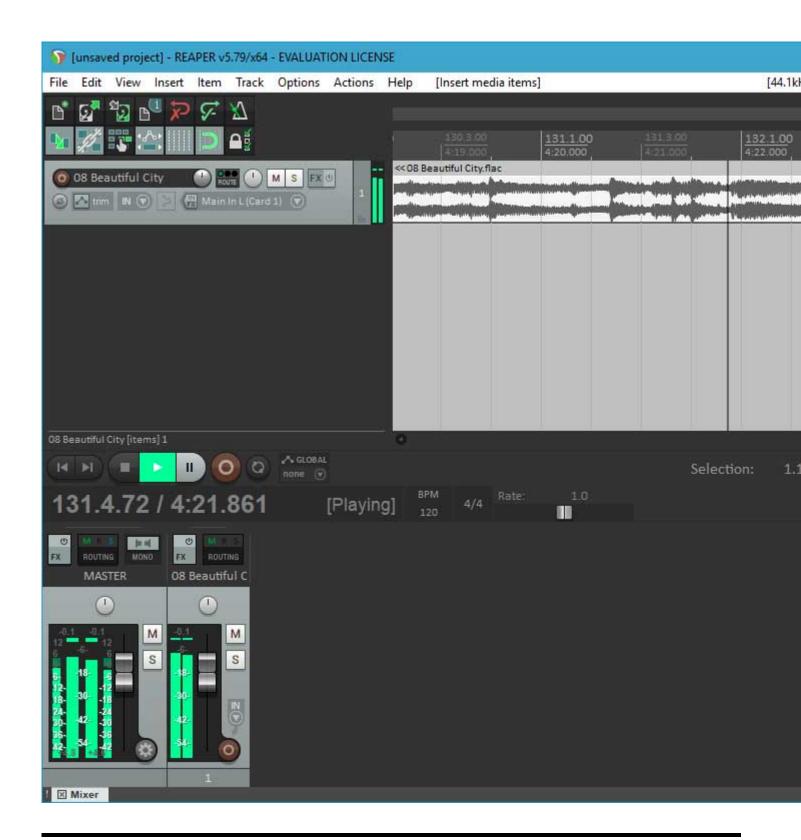

Lately, I've been working hard on getting a 64 bit version running. I have a lot of testing to do, and there is an issue I want to fix in the scherzo design that works but should be better, but....

I got Reaper x64 to play back audio from the PARIS ASIO today.

## File Attachments

1) first-64-bit-run.jpg, downloaded 3660 times

Page 1 of 3 ---- Generated from

The PARIS Forums

2) first-playback.jpg, downloaded 3955 times