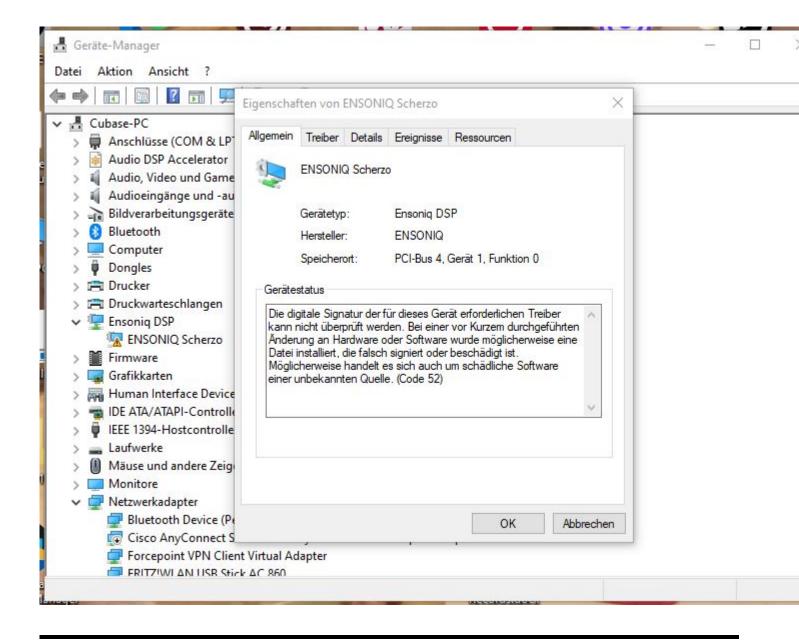

## Subject: Re: ASIO DRIVER current status ? Posted by danielcornelius on Sun, 08 Oct 2023 07:53:16 GMT View Forum Message <> Reply to Message

Hi Mike,

sorry for delay ! I get this Information under Propertis from the Manager.

"The digital signature of the drivers required for this device cannot be verified. A recent hardware or software change may have installed a file that is incorrectly signed or corrupted. It may also be malicious software from an unknown source. (Code 52)"

Hope thats helps ?

Best regards Dan

File Attachments
1) Ensoniq\_issue.JPG, downloaded 4998 times