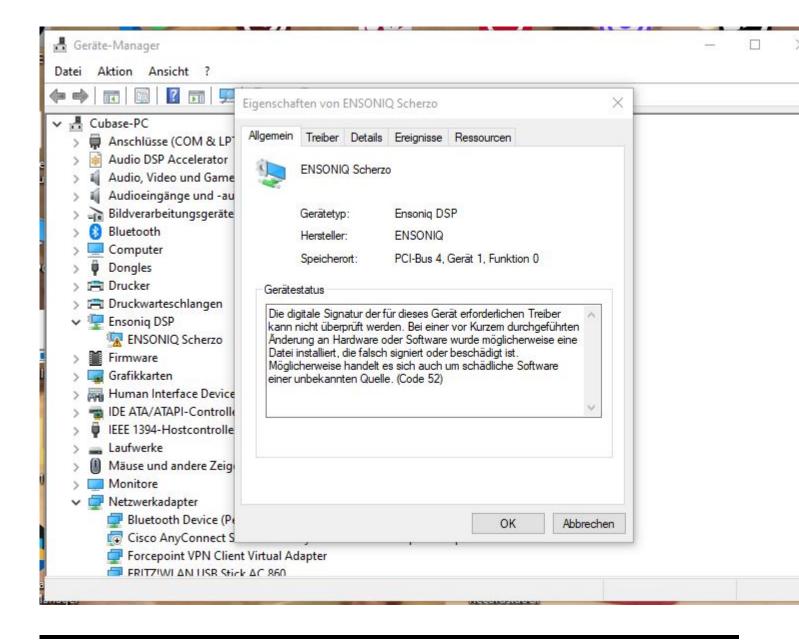

## Subject: Re: ASIO DRIVER current status ? Posted by danielcornelius on Sun, 08 Oct 2023 07:53:16 GMT View Forum Message <> Reply to Message

Hi Mike,

sorry for delay ! I get this Information under Propertis from the Manager.

"The digital signature of the drivers required for this device cannot be verified. A recent hardware or software change may have installed a file that is incorrectly signed or corrupted. It may also be malicious software from an unknown source. (Code 52)"

Hope thats helps ?

Best regards Dan

File Attachments
1) Ensoniq\_issue.JPG, downloaded 8824 times