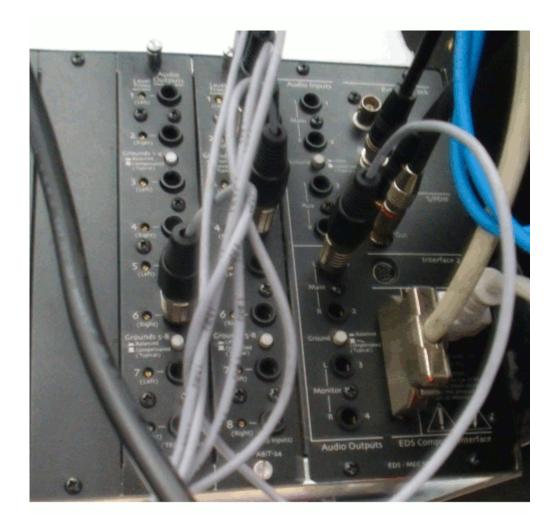

The Backside of my MEC Module:

Sorry for bad English hope you can understand and help me. THX!

## File Attachments

1) patcgbay\_window.JPG, downloaded 417 times

2) MEC\_Backside.gif, downloaded 351 times

Subject: Re: 8 Output Card do not appears. Posted by Wayne on Tue, 26 Jun 2012 20:31:38 GMT

View Forum Message <> Reply to Message