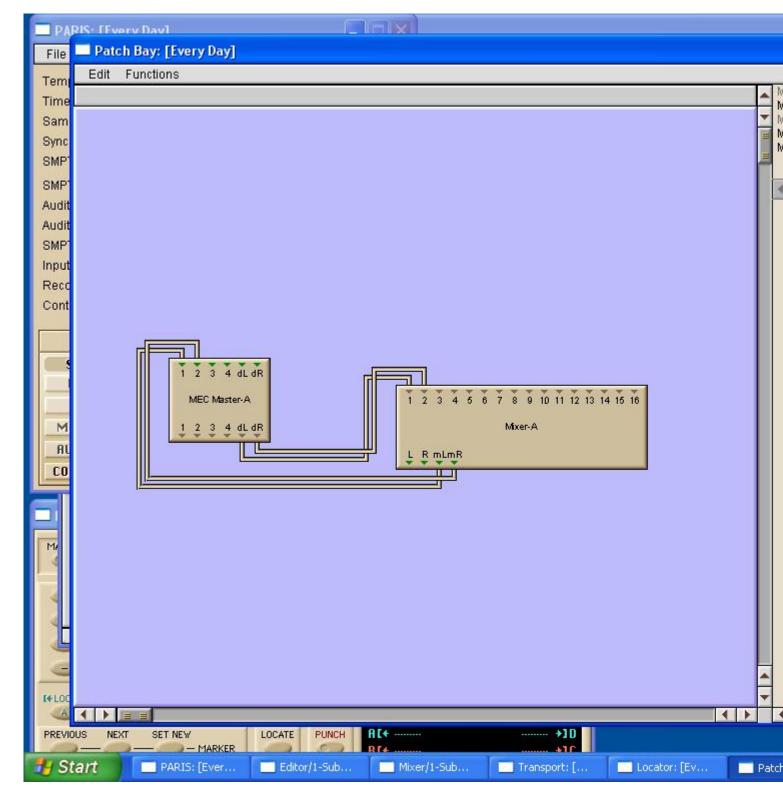

Subject: 8 Output Card do not appears.
Posted by danielcornelius on Tue, 26 Jun 2012 15:28:56 GMT
View Forum Message <> Reply to Message

I connect one 8 Channel Outputcard to second slot of Paris MEC. In which way should it appears in patchbay window ?
I can't find it there !?

I have an 8 channel Inputcard too. Maybe is it automatically in this Input Interface MEC Modules A connected? Or Maybe if second slot(B) trouves a card it appears at patchbay window as MEC Modules-B?

Actually Screenshot of my patch where at first Slot installed 8 Channel Input Card and second slot installed 8 Channel Output card:

## File Attachments

1) patcgbay\_window.JPG, downloaded 417 times

2) MEC\_Backside.gif, downloaded 351 times

Subject: Re: 8 Output Card do not appears. Posted by Wayne on Tue, 26 Jun 2012 20:31:38 GMT

View Forum Message <> Reply to Message

Hi Dan,

See the MEC-Modules A 16/16. 8 of those are you input and 8 are your outputs.

Drag that module into the patch bay. Double click it. It will open up the module and you'll see both.

Wayne

Subject: Re: 8 Output Card do not appears.