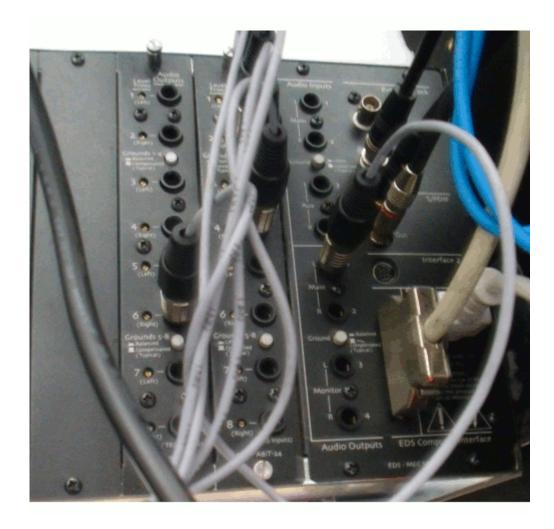

The Backside of my MEC Module:

Sorry for bad English hope you can understand and help me. THX!

## File Attachments

1) patcgbay\_window.JPG, downloaded 364 times

2) MEC\_Backside.gif, downloaded 319 times

Subject: Re: 8 Output Card do not appears. Posted by Wayne on Tue, 26 Jun 2012 20:31:38 GMT

View Forum Message <> Reply to Message