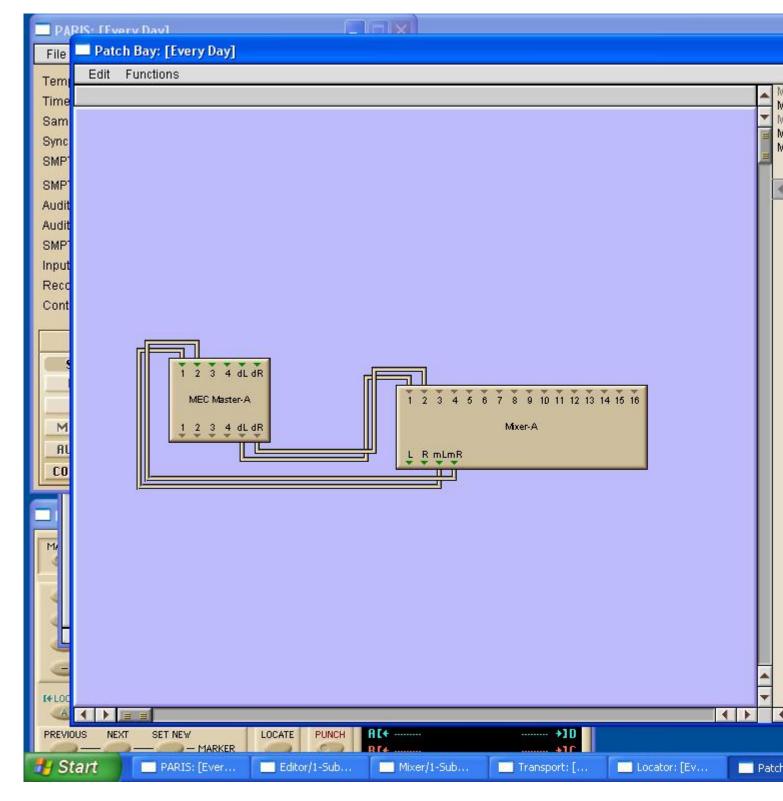

Subject: 8 Output Card do not appears.
Posted by danielcornelius on Tue, 26 Jun 2012 15:28:56 GMT
View Forum Message <> Reply to Message

Il connect one 8 Channel Outputcard to second slot of Paris MEC. In which way should it appears in patchbay window ?
I can't find it there !?

I have an 8 channel Inputcard too. Maybe is it automatically in this Input Interface MEC Modules A connected? Or Maybe if second slot(B) trouves a card it appears at patchbay window as MEC Modules-B?

Actually Screenshot of my patch where at first Slot installed 8 Channel Input Card and second slot installed 8 Channel Output card:

The Backside of my MEC Module:

Sorry for bad English hope you can understand and help me. THX!

Hi Dan,

See the MEC-Modules A 16/16. 8 of those are you input and 8 are your outputs.

Drag that module into the patch bay. Double click it. It will open up the module and you'll see both.

Wayne

Subject: Re: 8 Output Card do not appears.