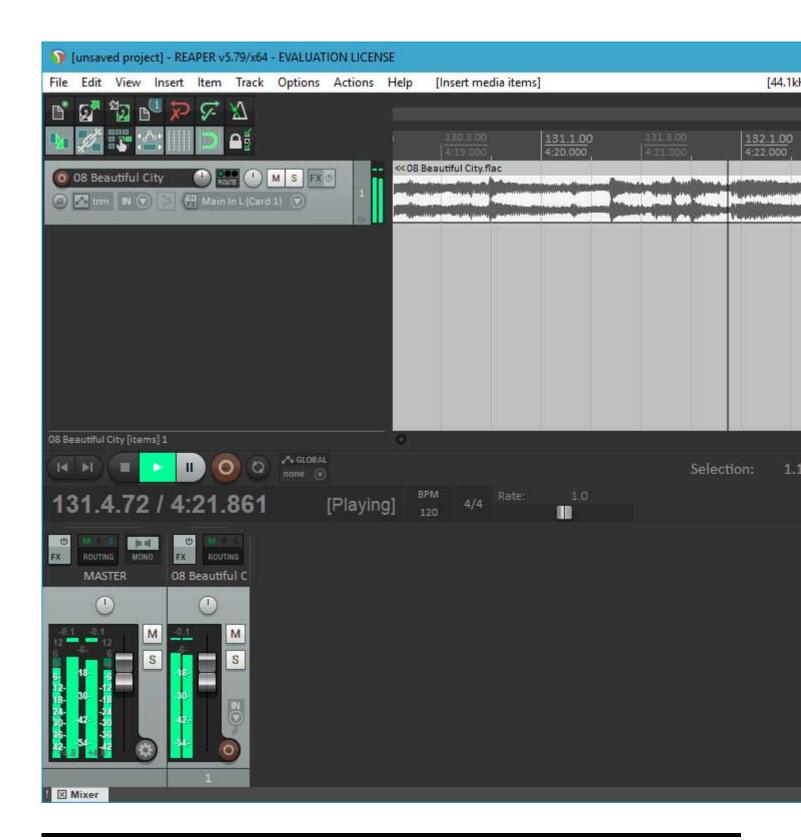

Lately, I've been working hard on getting a 64 bit version running. I have a lot of testing to do, and there is an issue I want to fix in the scherzo design that works but should be better, but....

I got Reaper x64 to play back audio from the PARIS ASIO today.

## File Attachments

1) first-64-bit-run.jpg, downloaded 2401 times

Page 1 of 3 ---- Generated from

The PARIS Forums

2) first-playback.jpg, downloaded 2626 times