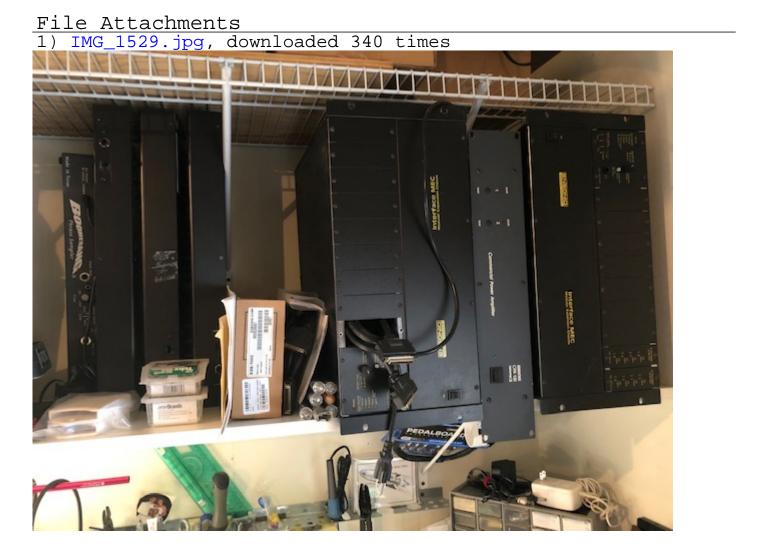

## Subject: 2 MECs, 2-8 ins, one extra EDS-Card, 3 control surfaces.. Posted by gyefinger on Tue, 02 Jul 2019 16:46:10 GMT View Forum Message <> Reply to Message

Hi all,

This has lived in one studio it's whole life. I have kept this going for a long time but it is time to let it go. I have moved to a new console and all this is up for grabs.

These are black MECS and controllers.

Guy Eckelberger Shutup & Play Studios https://shutupandplay.com/

Subject: Re: 2 MECs, 2-8 ins, one extra EDS-Card, 3 control surfaces.. Posted by lastlamb on Sat, 06 Jul 2019 00:02:32 GMT Hi Guy,