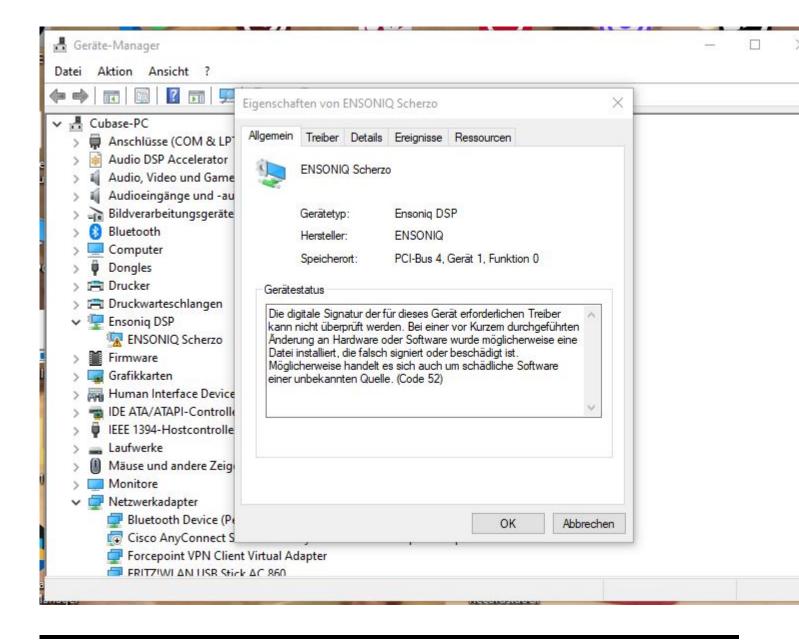

## Subject: Re: ASIO DRIVER current status ? Posted by danielcornelius on Sun, 08 Oct 2023 07:53:16 GMT View Forum Message <> Reply to Message

Hi Mike,

sorry for delay ! I get this Information under Propertis from the Manager.

"The digital signature of the drivers required for this device cannot be verified. A recent hardware or software change may have installed a file that is incorrectly signed or corrupted. It may also be malicious software from an unknown source. (Code 52)"

Hope thats helps ?

Best regards Dan

File Attachments
1) Ensoniq\_issue.JPG, downloaded 1287 times