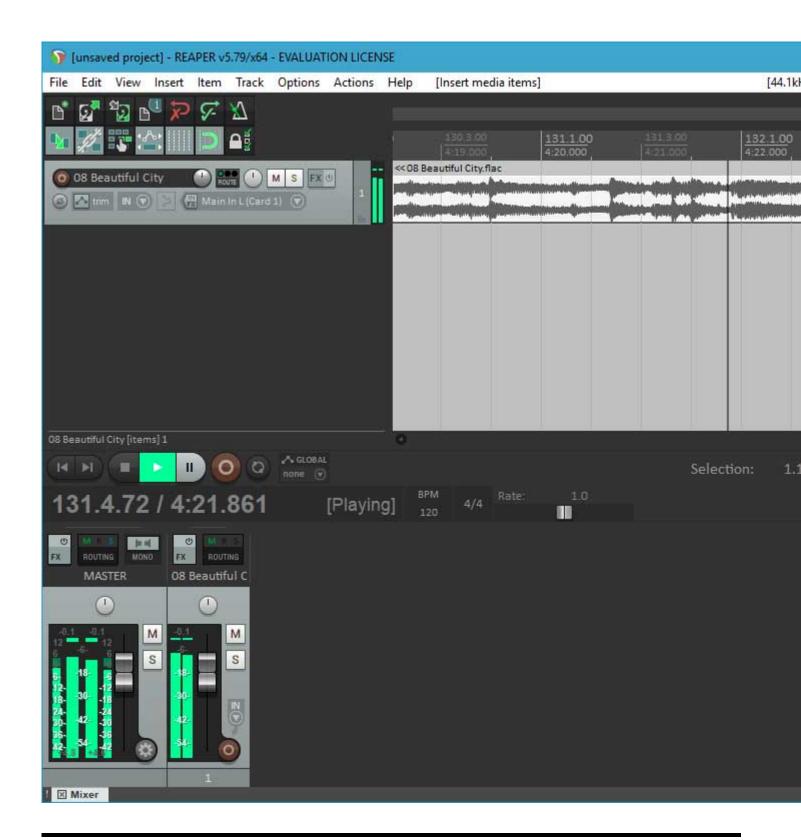

Lately, I've been working hard on getting a 64 bit version running. I have a lot of testing to do, and there is an issue I want to fix in the scherzo design that works but should be better, but....

I got Reaper x64 to play back audio from the PARIS ASIO today.

## File Attachments

1) first-64-bit-run.jpg, downloaded 10378 times

Page 1 of 3 ---- Generated from

The PARIS Forums

2) first-playback.jpg, downloaded 10769 times