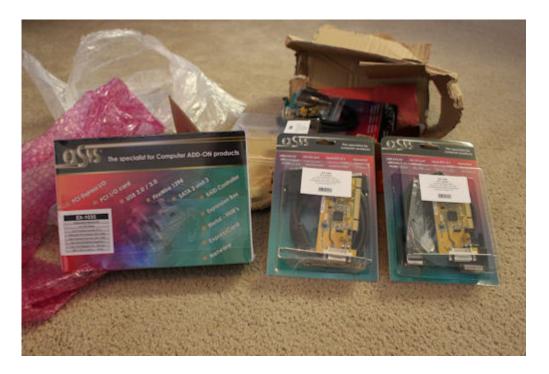

## Subject: Rcvd PCI/PCIe hosts and 1035 expansion Posted by Wayne on Wed, 15 Apr 2015 22:24:59 GMT

View Forum Message <> Reply to Message

Hi gang,

Well after nearly a month from ordering and 3 weeks in shipping I received the package from SWD with two PCI host cards, one PCIe host card and the EX-1035 4 card expansion kit.

Package had severe damage but the contents seemed in relatively OK shape except the PCIe card box had opened and parts shifted around a bit. Attached are some pics taken as received in case I need to file a damage report.