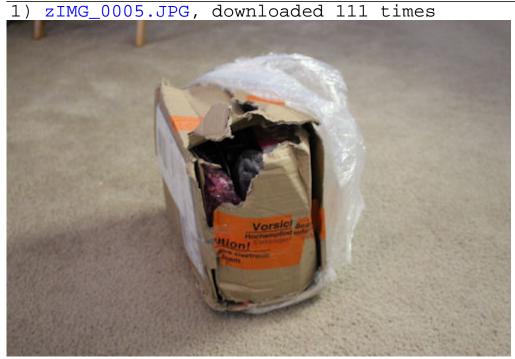

## Subject: Rcvd PCI/PCIe hosts and 1035 expansion Posted by Wayne on Wed, 15 Apr 2015 22:24:59 GMT

View Forum Message <> Reply to Message

Hi gang,

Well after nearly a month from ordering and 3 weeks in shipping I received the package from SWD with two PCI host cards, one PCIe host card and the EX-1035 4 card expansion kit.

Package had severe damage but the contents seemed in relatively OK shape except the PCIe card box had opened and parts shifted around a bit. Attached are some pics taken as received in case I need to file a damage report.