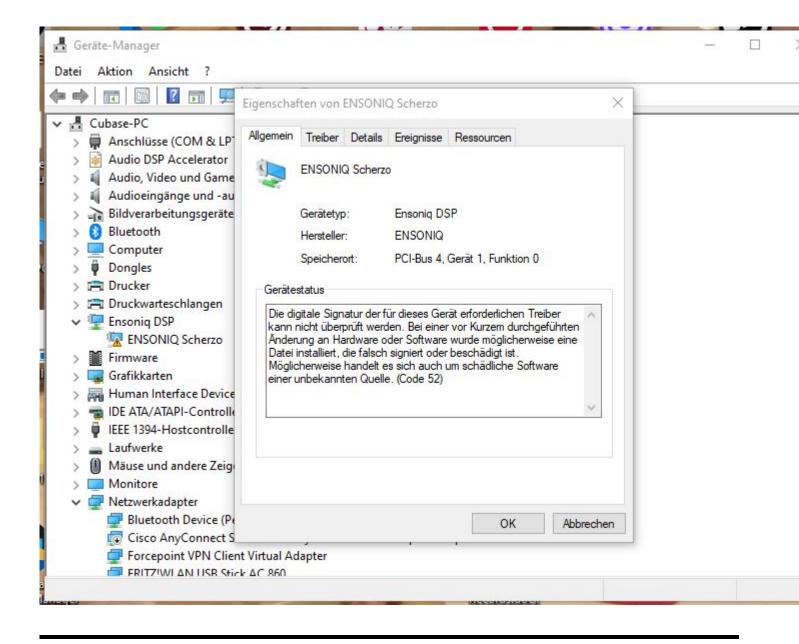

## Subject: Re: ASIO DRIVER current status ? Posted by danielcornelius on Sun, 08 Oct 2023 07:53:16 GMT View Forum Message <> Reply to Message

Hi Mike,

sorry for delay ! I get this Information under Propertis from the Manager.

"The digital signature of the drivers required for this device cannot be verified. A recent hardware or software change may have installed a file that is incorrectly signed or corrupted. It may also be malicious software from an unknown source. (Code 52)"

Hope thats helps ?

Best regards Dan

File Attachments
1) Ensonig\_issue.JPG, downloaded 6685 times