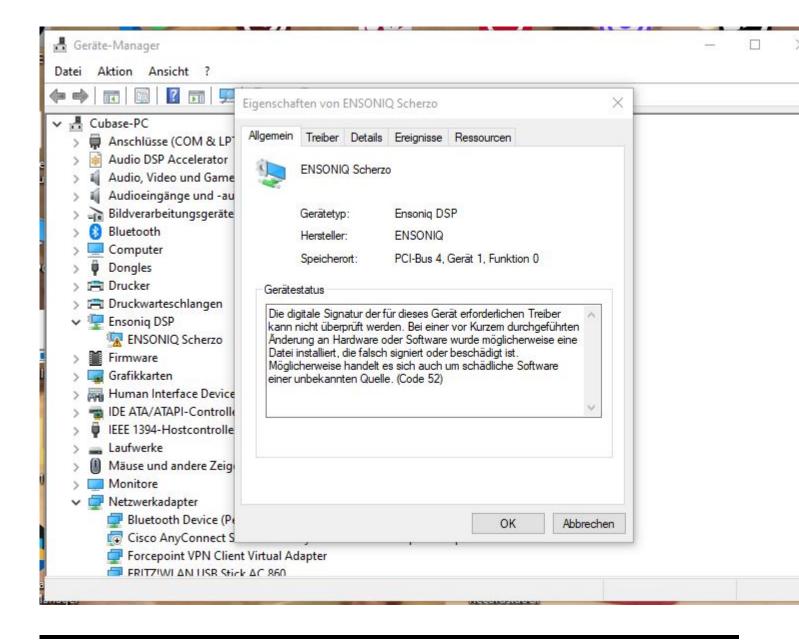

## Subject: Re: ASIO DRIVER current status ? Posted by danielcornelius on Sun, 08 Oct 2023 07:53:16 GMT View Forum Message <> Reply to Message

Hi Mike,

sorry for delay ! I get this Information under Propertis from the Manager.

"The digital signature of the drivers required for this device cannot be verified. A recent hardware or software change may have installed a file that is incorrectly signed or corrupted. It may also be malicious software from an unknown source. (Code 52)"

Hope thats helps ?

Best regards Dan

File Attachments
1) Ensonig\_issue.JPG, downloaded 6344 times