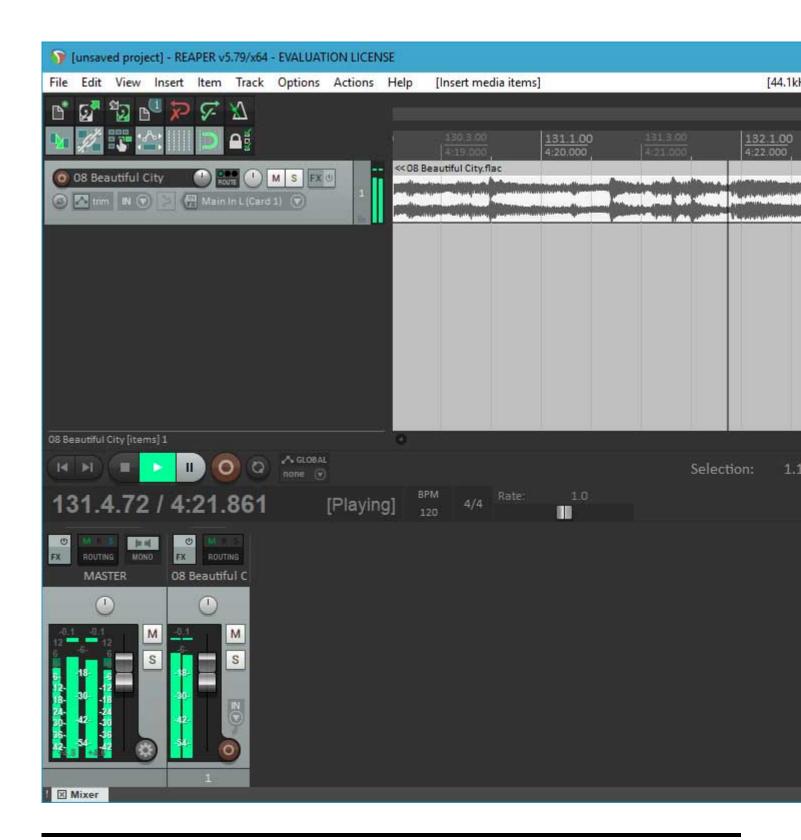

Lately, I've been working hard on getting a 64 bit version running. I have a lot of testing to do, and there is an issue I want to fix in the scherzo design that works but should be better, but....

I got Reaper x64 to play back audio from the PARIS ASIO today.

## File Attachments

1) first-64-bit-run.jpg, downloaded 4217 times

2) first-playback.jpg, downloaded 4511 times