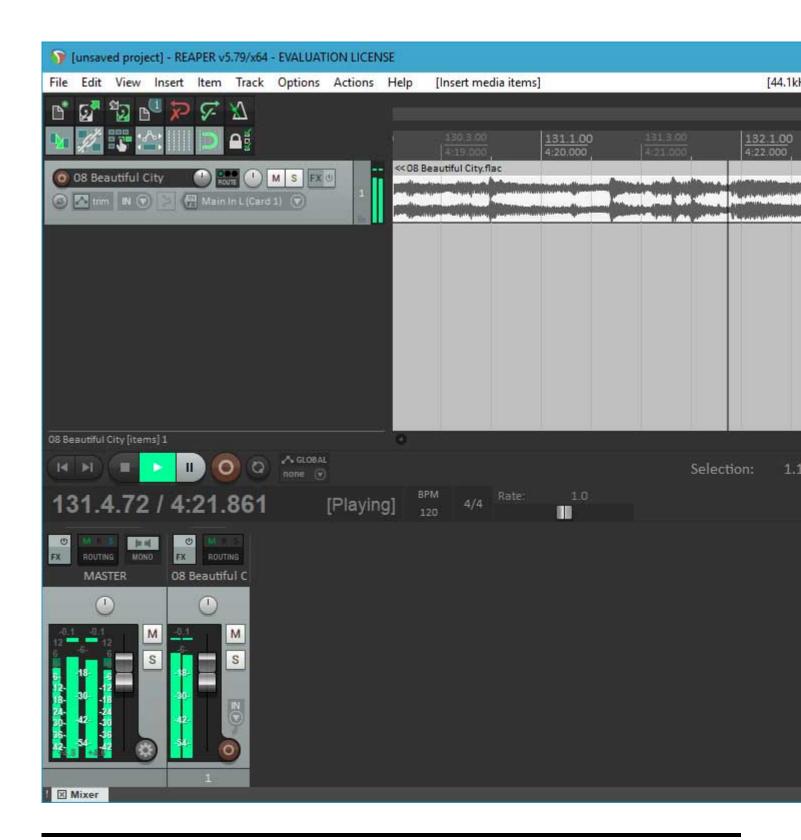

Lately, I've been working hard on getting a 64 bit version running. I have a lot of testing to do, and there is an issue I want to fix in the scherzo design that works but should be better, but....

I got Reaper x64 to play back audio from the PARIS ASIO today.

## File Attachments

1) first-64-bit-run.jpg, downloaded 3443 times

2) first-playback.jpg, downloaded 3732 times