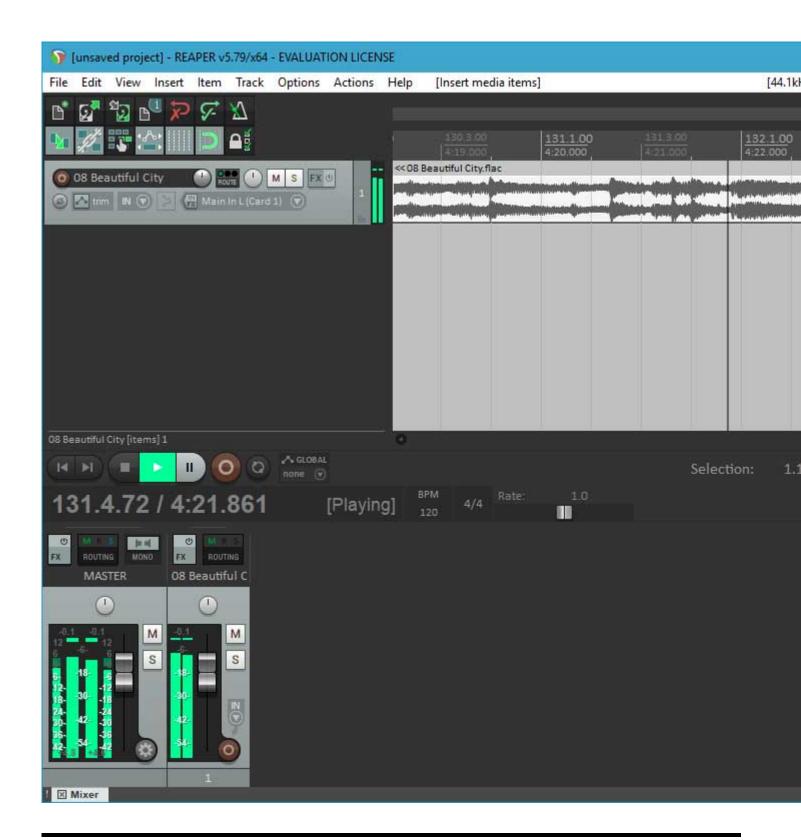

Lately, I've been working hard on getting a 64 bit version running. I have a lot of testing to do, and there is an issue I want to fix in the scherzo design that works but should be better, but....

I got Reaper x64 to play back audio from the PARIS ASIO today.

Too cool!

## File Attachments

1) first-64-bit-run.jpg, downloaded 4916 times

Page 1 of 3 ---- Generated from

The PARIS Forums

2) first-playback.jpg, downloaded 5270 times