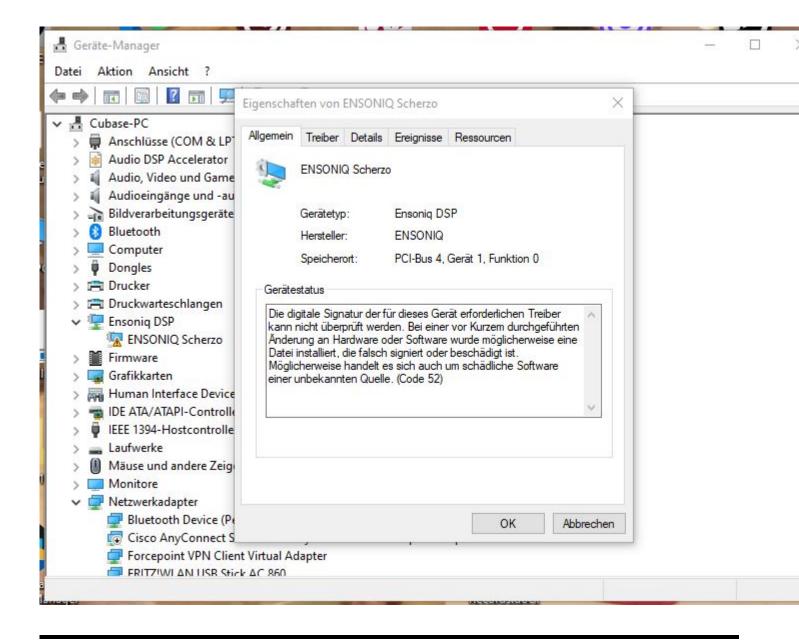

## Subject: Re: ASIO DRIVER current status ? Posted by danielcornelius on Sun, 08 Oct 2023 07:53:16 GMT View Forum Message <> Reply to Message

Hi Mike,

sorry for delay ! I get this Information under Propertis from the Manager.

"The digital signature of the drivers required for this device cannot be verified. A recent hardware or software change may have installed a file that is incorrectly signed or corrupted. It may also be malicious software from an unknown source. (Code 52)"

Hope thats helps ?

Best regards Dan

File Attachments
1) Ensonig\_issue.JPG, downloaded 6059 times