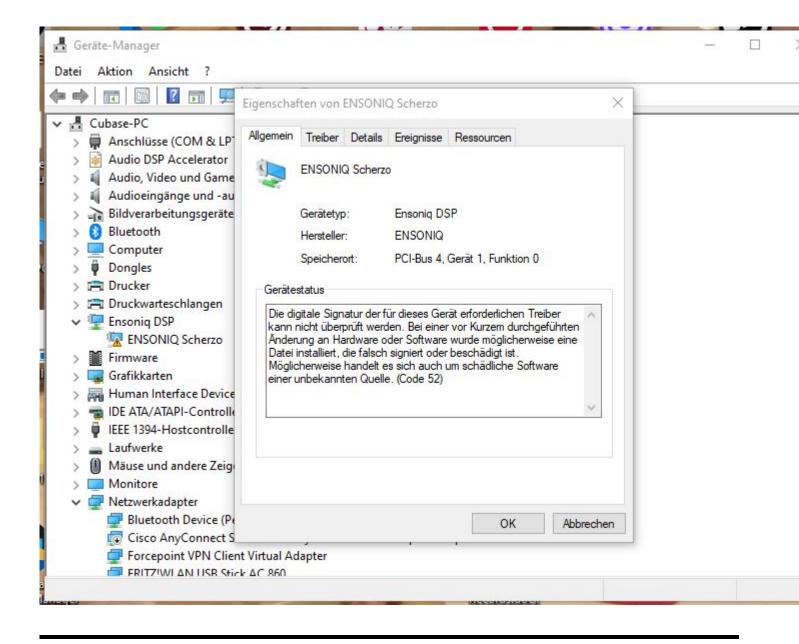

## Subject: Re: ASIO DRIVER current status ? Posted by danielcornelius on Sun, 08 Oct 2023 07:53:16 GMT View Forum Message <> Reply to Message

Hi Mike,

sorry for delay ! I get this Information under Propertis from the Manager.

"The digital signature of the drivers required for this device cannot be verified. A recent hardware or software change may have installed a file that is incorrectly signed or corrupted. It may also be malicious software from an unknown source. (Code 52)"

Hope thats helps ?

Best regards Dan

File Attachments
1) Ensonig\_issue.JPG, downloaded 6907 times