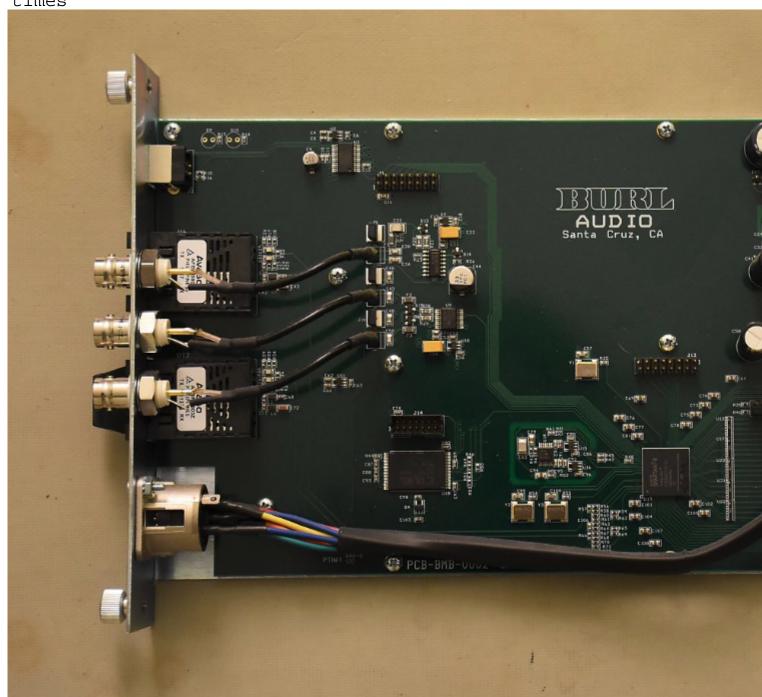

what you guys think about this!

Subject: Re: IDEA of MADI in MEC!

Posted by roginator on Wed, 09 May 2018 22:26:24 GMT

View Forum Message <> Reply to Message

This is BURL B80 System BMB2 MADI card

## we need something like this!

File Attachments
1) Screen Shot 2018-05-10 at 00.23.39.png, downloaded 780 times

Subject: Re: IDEA of MADI in MEC!

Posted by roginator on Wed, 09 May 2018 22:37:04 GMT

View Forum Message <> Reply to Message