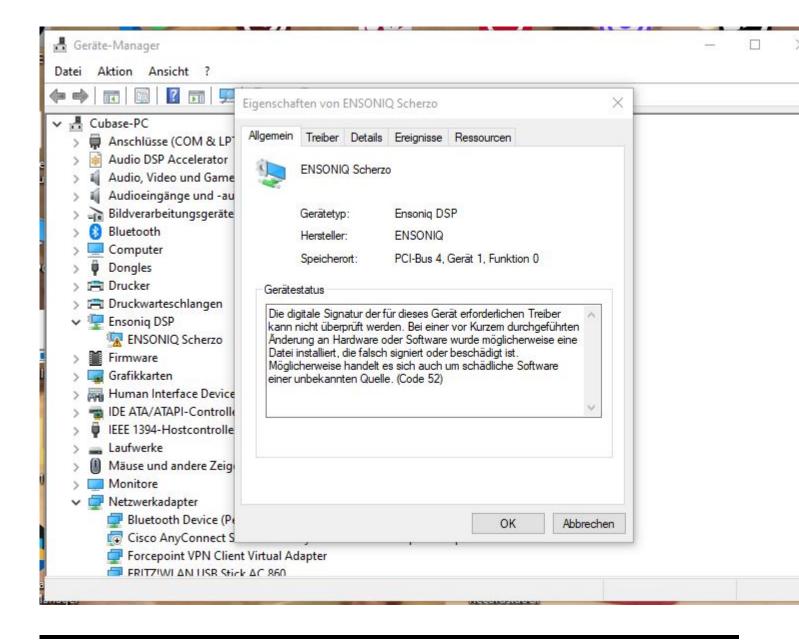

## Subject: Re: ASIO DRIVER current status ? Posted by danielcornelius on Sun, 08 Oct 2023 07:53:16 GMT View Forum Message <> Reply to Message

Hi Mike,

sorry for delay ! I get this Information under Propertis from the Manager.

"The digital signature of the drivers required for this device cannot be verified. A recent hardware or software change may have installed a file that is incorrectly signed or corrupted. It may also be malicious software from an unknown source. (Code 52)"

Hope thats helps ?

Best regards Dan

File Attachments
1) Ensoniq\_issue.JPG, downloaded 852 times