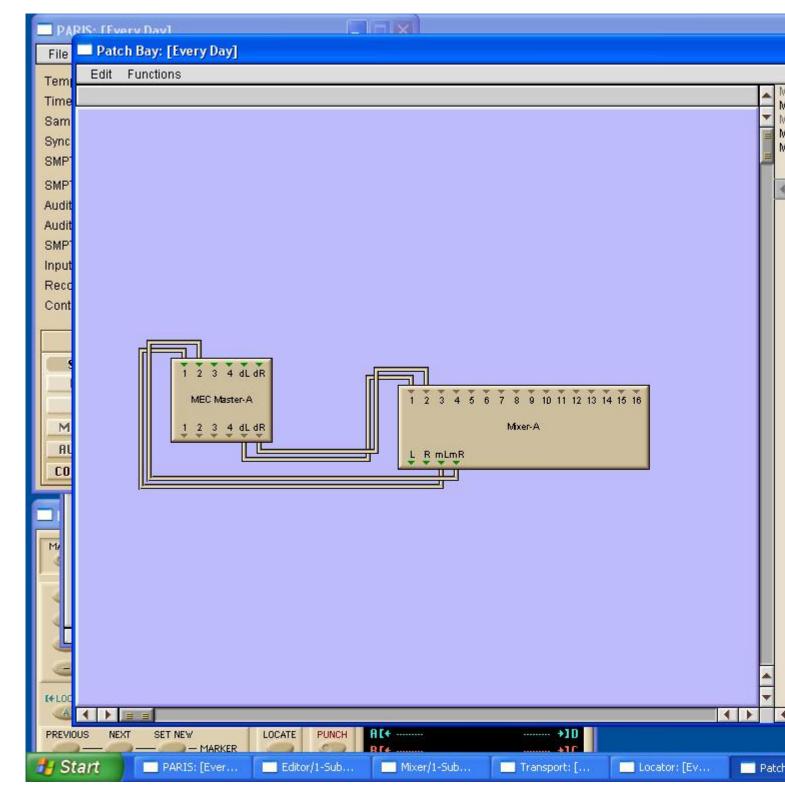

Subject: 8 Output Card do not appears.
Posted by danielcornelius on Tue, 26 Jun 2012 15:28:56 GMT
View Forum Message <> Reply to Message

Il connect one 8 Channel Outputcard to second slot of Paris MEC. In which way should it appears in patchbay window ?
I can't find it there !?

I have an 8 channel Inputcard too. Maybe is it automatically in this Input Interface MEC Modules A connected? Or Maybe if second slot(B) trouves a card it appears at patchbay window as MEC Modules-B?

Actually Screenshot of my patch where at first Slot installed 8 Channel Input Card and second slot installed 8 Channel Output card:

## File Attachments

1) patcgbay\_window.JPG, downloaded 395 times

2) MEC\_Backside.gif, downloaded 339 times

Subject: Re: 8 Output Card do not appears. Posted by Wayne on Tue, 26 Jun 2012 20:31:38 GMT

View Forum Message <> Reply to Message