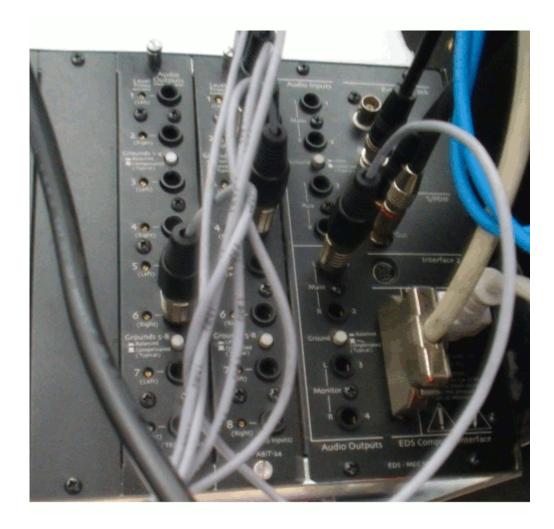

The Backside of my MEC Module:

Sorry for bad English hope you can understand and help me. THX!

## File Attachments

1) patcgbay\_window.JPG, downloaded 395 times

2) MEC\_Backside.gif, downloaded 339 times

Subject: Re: 8 Output Card do not appears. Posted by Wayne on Tue, 26 Jun 2012 20:31:38 GMT

View Forum Message <> Reply to Message