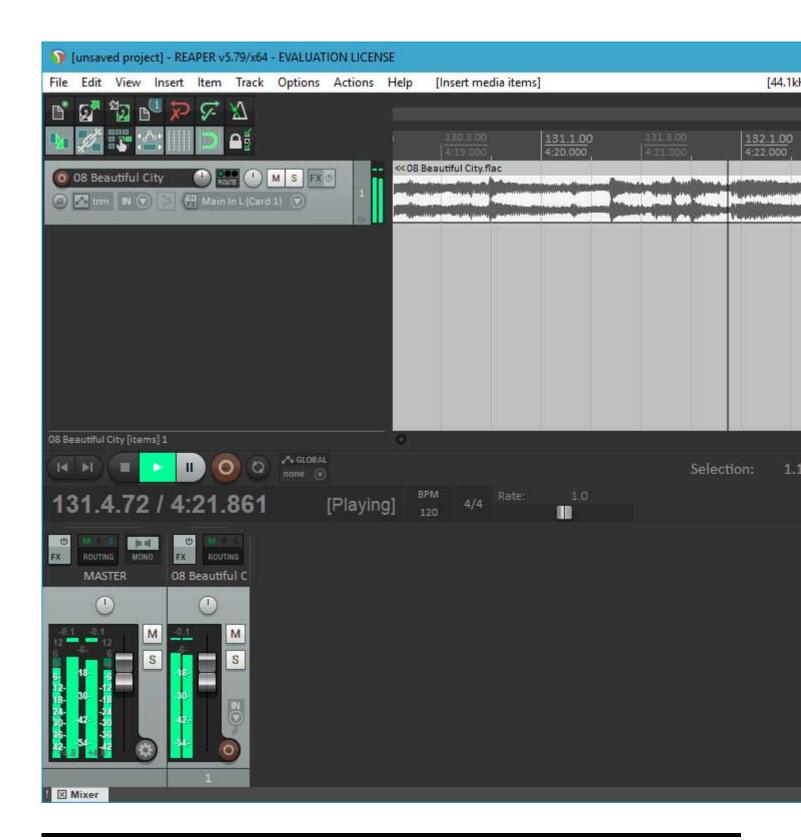

Lately, I've been working hard on getting a 64 bit version running. I have a lot of testing to do, and there is an issue I want to fix in the scherzo design that works but should be better, but....

I got Reaper x64 to play back audio from the PARIS ASIO today.

## File Attachments

1) first-64-bit-run.jpg, downloaded 2215 times

2) first-playback.jpg, downloaded 2403 times