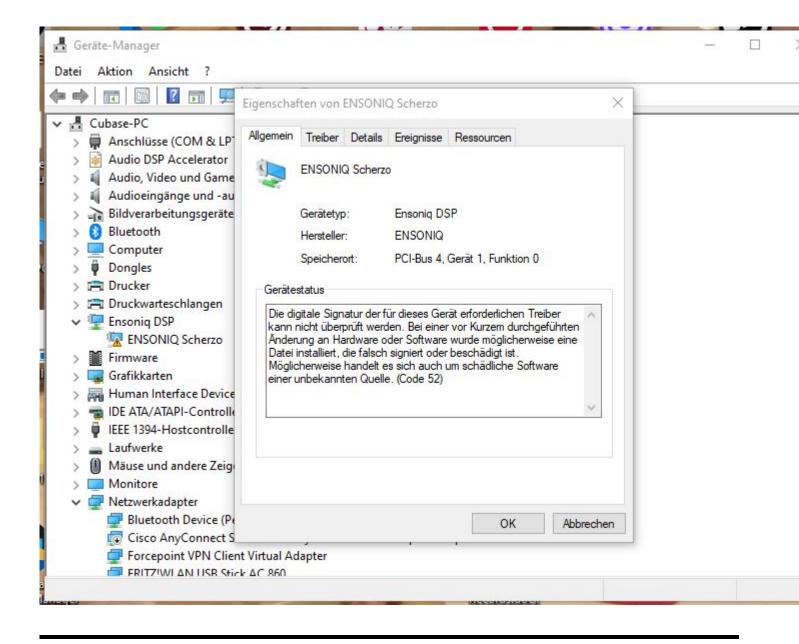

## Subject: Re: ASIO DRIVER current status ? Posted by danielcornelius on Sun, 08 Oct 2023 07:53:16 GMT View Forum Message <> Reply to Message

Hi Mike,

sorry for delay ! I get this Information under Propertis from the Manager.

"The digital signature of the drivers required for this device cannot be verified. A recent hardware or software change may have installed a file that is incorrectly signed or corrupted. It may also be malicious software from an unknown source. (Code 52)"

Hope thats helps ?

Best regards Dan

File Attachments
1) Ensonig\_issue.JPG, downloaded 6158 times