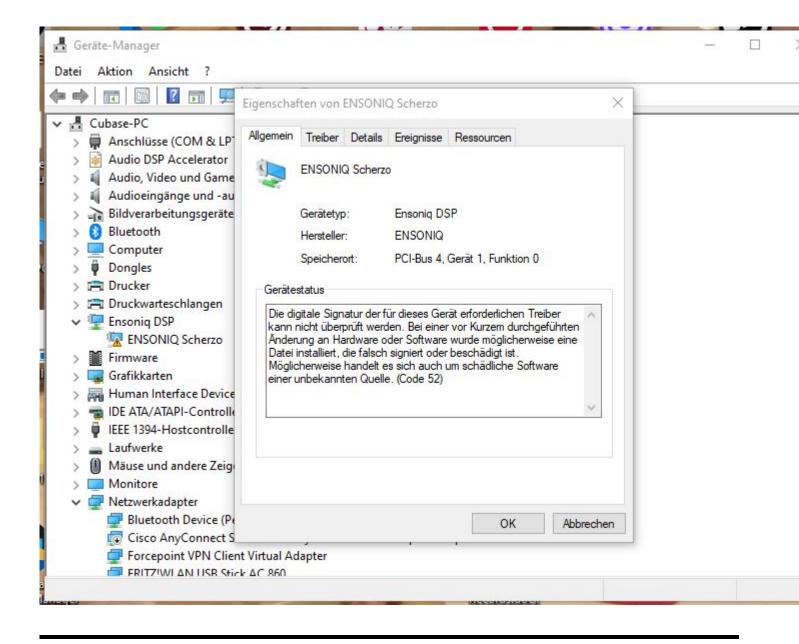

## Subject: Re: ASIO DRIVER current status ? Posted by danielcornelius on Sun, 08 Oct 2023 07:53:16 GMT View Forum Message <> Reply to Message

Hi Mike,

sorry for delay ! I get this Information under Propertis from the Manager.

"The digital signature of the drivers required for this device cannot be verified. A recent hardware or software change may have installed a file that is incorrectly signed or corrupted. It may also be malicious software from an unknown source. (Code 52)"

Hope thats helps ?

Best regards Dan

File Attachments
1) Ensonig\_issue.JPG, downloaded 2286 times